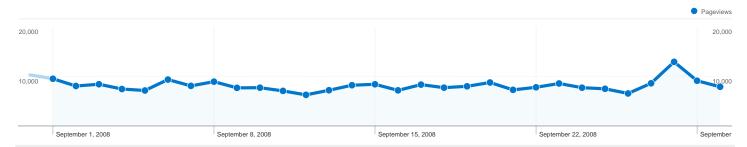

# Pages on this site were viewed a total of 243,531 times

243,531 Pageviews

142,635 Unique Views

18.67% Bounce Rate