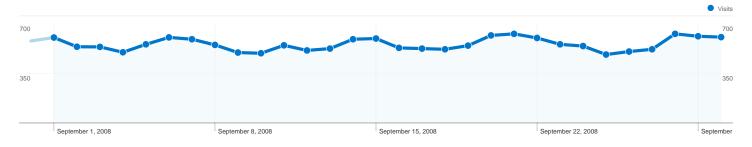

#### Site Usage

16,659 Visits

^ 243,531 Pageviews

14.62 Pages/Visit

18.67% Bounce Rate

00:14:29 Avg. Time on Site

22.17% % New Visits

| Content Overview                |           |             |  |  |
|---------------------------------|-----------|-------------|--|--|
| Pages                           | Pageviews | % Pageviews |  |  |
| /forum/index.php                | 46,999    | 19.30%      |  |  |
| /forum/index.php/board,1.0.html | 7,791     | 3.20%       |  |  |
| /forum/index.php/board,11.0.ht  | 7,646     | 3.14%       |  |  |
| /forum/                         | 7,569     | 3.11%       |  |  |
| /forum/index.php?action=unrea   | 5,692     | 2.34%       |  |  |