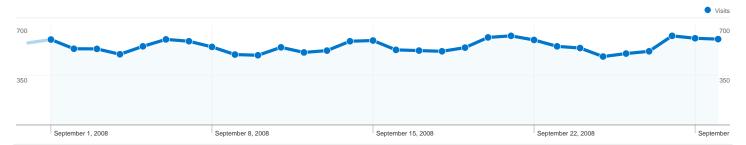

#### Site Usage

16,659 Visits

^ 243,531 Pageviews

14.62 Pages/Visit

18.67% Bounce Rate

00:14:29 Avg. Time on Site

22.17% % New Visits

| Content Overview                |           |             |  |  |
|---------------------------------|-----------|-------------|--|--|
| Pages                           | Pageviews | % Pageviews |  |  |
| /forum/index.php                | 46,999    | 19.30%      |  |  |
| /forum/index.php/board,1.0.html | 7,791     | 3.20%       |  |  |
| /forum/index.php/board,11.0.ht  | 7,646     | 3.14%       |  |  |
| /forum/                         | 7,569     | 3.11%       |  |  |
| /forum/index.php?action=unrea   | 5,692     | 2.34%       |  |  |