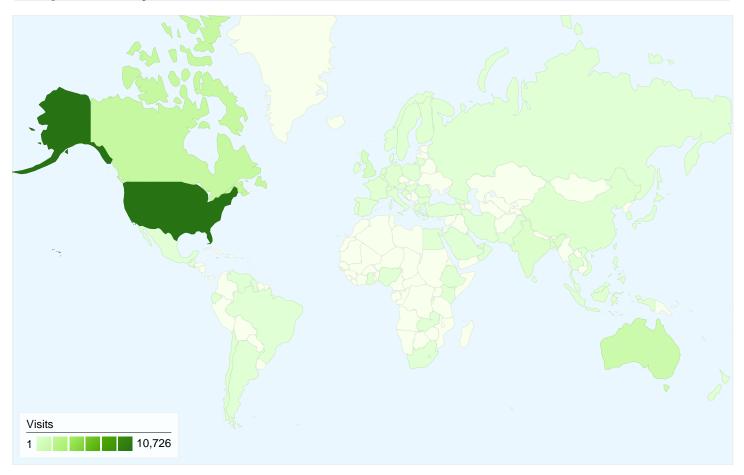

# 16,659 visits came from 75 countries/territories

| Site Usage                             |                                                    |                                                       |             |                                                       |                        |                                                      |  |
|----------------------------------------|----------------------------------------------------|-------------------------------------------------------|-------------|-------------------------------------------------------|------------------------|------------------------------------------------------|--|
| Visits 16,659 % of Site Total: 100.00% | Pages/Visit<br>14.62<br>Site Avg:<br>14.62 (0.00%) | Avg. Time on Site 00:14:29 Site Avg: 00:14:29 (0.00%) |             | % New Visits<br>22.29%<br>Site Avg:<br>22.17% (0.54%) | <b>18.67</b> Site Avg: | Bounce Rate<br>18.67%<br>Site Avg:<br>18.67% (0.00%) |  |
| Country/Territory                      |                                                    | Visits                                                | Pages/Visit | Avg. Time on<br>Site                                  | % New Visits           | Bounce Rate                                          |  |
| United States                          |                                                    | 10,726                                                | 13.99       | 00:14:14                                              | 20.18%                 | 17.99%                                               |  |
| Canada                                 |                                                    | 1,622                                                 | 17.76       | 00:15:52                                              | 12.15%                 | 14.98%                                               |  |
| Australia                              |                                                    | 1,291                                                 | 22.72       | 00:19:24                                              | 33.38%                 | 17.66%                                               |  |
| United Kingdom                         |                                                    | 624                                                   | 13.76       | 00:16:46                                              | 21.79%                 | 22.44%                                               |  |
| India                                  |                                                    | 287                                                   | 7.00        | 00:06:10                                              | 45.30%                 | 25.78%                                               |  |
| Jamaica                                |                                                    | 180                                                   | 6.71        | 00:12:19                                              | 17.22%                 | 31.11%                                               |  |
| Israel                                 |                                                    | 152                                                   | 5.27        | 00:02:58                                              | 26.97%                 | 22.37%                                               |  |
| Singapore                              |                                                    | 151                                                   | 9.82        | 00:06:33                                              | 43.05%                 | 27.15%                                               |  |
| China                                  |                                                    | 143                                                   | 64.76       | 01:14:30                                              | 4.20%                  | 6.29%                                                |  |
| Belgium                                |                                                    | 131                                                   | 10.81       | 00:07:01                                              | 6.87%                  | 12.21%                                               |  |