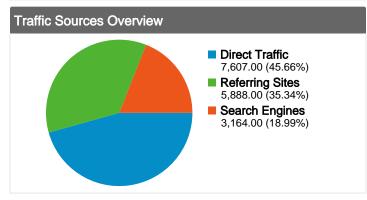

#### All traffic sources sent a total of 16,659 visits

45.66% Direct Traffic

35.34% Referring Sites

18.99% Search Engines

# **Top Traffic Sources**

| Sources                       | Visits | % visits |
|-------------------------------|--------|----------|
| (direct) ((none))             | 7,607  | 45.66%   |
| google (organic)              | 2,541  | 15.25%   |
| animorphsforum.com (referral) | 1,027  | 6.16%    |
| answers.yahoo.com (referral)  | 928    | 5.57%    |
| richardsani.conforums.com     | 872    | 5.23%    |