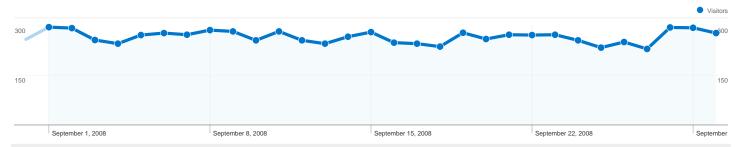

# 4,095 people visited this site

16,659 Visits

4,095 Absolute Unique Visitors

^ 243,531 Pageviews

14.62 Average Pageviews

00:14:29 Time on Site

18.67% Bounce Rate

22.17% New Visits