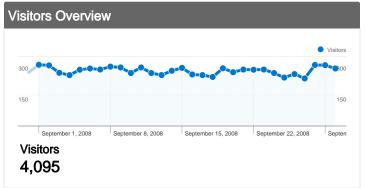

# 4,095 people visited this site

16,659 Visits

4,095 Absolute Unique Visitors

^ 243,531 Pageviews

14.62 Average Pageviews

00:14:29 Time on Site

18.67% Bounce Rate

22.17% New Visits