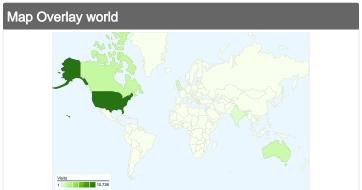

# 16,659 visits came from 75 countries/territories

| Site Usage                             |                                                    |                                                       |             |                                                       |                        |                                                      |  |
|----------------------------------------|----------------------------------------------------|-------------------------------------------------------|-------------|-------------------------------------------------------|------------------------|------------------------------------------------------|--|
| Visits 16,659 % of Site Total: 100.00% | Pages/Visit<br>14.62<br>Site Avg:<br>14.62 (0.00%) | Avg. Time on Site 00:14:29 Site Avg: 00:14:29 (0.00%) |             | % New Visits<br>22.29%<br>Site Avg:<br>22.17% (0.54%) | <b>18.67</b> Site Avg: | Bounce Rate<br>18.67%<br>Site Avg:<br>18.67% (0.00%) |  |
| Country/Territory                      |                                                    | Visits                                                | Pages/Visit | Avg. Time on<br>Site                                  | % New Visits           | Bounce Rate                                          |  |
| United States                          |                                                    | 10,726                                                | 13.99       | 00:14:14                                              | 20.18%                 | 17.99%                                               |  |
| Canada                                 |                                                    | 1,622                                                 | 17.76       | 00:15:52                                              | 12.15%                 | 14.98%                                               |  |
| Australia                              |                                                    | 1,291                                                 | 22.72       | 00:19:24                                              | 33.38%                 | 17.66%                                               |  |
| United Kingdom                         |                                                    | 624                                                   | 13.76       | 00:16:46                                              | 21.79%                 | 22.44%                                               |  |
| India                                  |                                                    | 287                                                   | 7.00        | 00:06:10                                              | 45.30%                 | 25.78%                                               |  |
| Jamaica                                |                                                    | 180                                                   | 6.71        | 00:12:19                                              | 17.22%                 | 31.11%                                               |  |
| Israel                                 |                                                    | 152                                                   | 5.27        | 00:02:58                                              | 26.97%                 | 22.37%                                               |  |
| Singapore                              |                                                    | 151                                                   | 9.82        | 00:06:33                                              | 43.05%                 | 27.15%                                               |  |
| China                                  |                                                    | 143                                                   | 64.76       | 01:14:30                                              | 4.20%                  | 6.29%                                                |  |
| Belgium                                |                                                    | 131                                                   | 10.81       | 00:07:01                                              | 6.87%                  | 12.21%                                               |  |