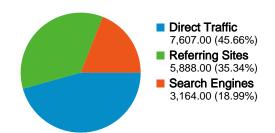

#### All traffic sources sent a total of 16,659 visits

45.66% Direct Traffic

35.34% Referring Sites

18.99% Search Engines

# **Top Traffic Sources**

| Sources                       | Visits | % visits |
|-------------------------------|--------|----------|
| (direct) ((none))             | 7,607  | 45.66%   |
| google (organic)              | 2,541  | 15.25%   |
| animorphsforum.com (referral) | 1,027  | 6.16%    |
| answers.yahoo.com (referral)  | 928    | 5.57%    |
| richardsani.conforums.com     | 872    | 5.23%    |