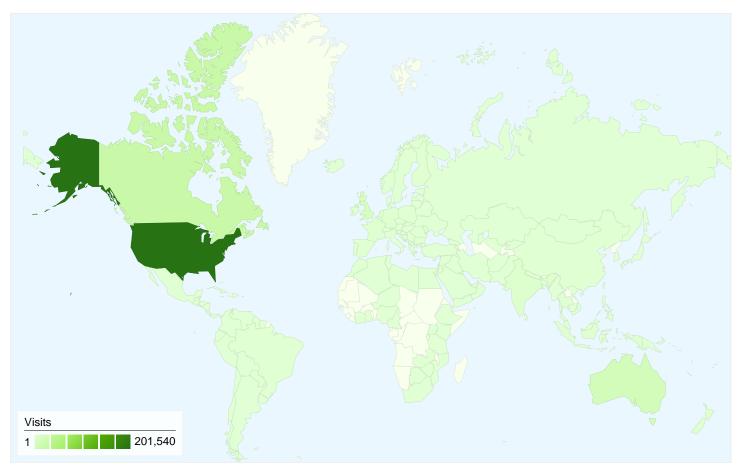

## Map Overlay

## 302,777 visits came from 161 countries/territories

| 0:4-0 |       |
|-------|-------|
| Site  | Usade |

| Visits Pages/Visit   302,777 10.04   % of Site Total: Site Avg: |                      | Avg. Time on Site<br>00:10:12<br>Site Avg: |             | % New Visits<br>21.88%<br>Site Avg: |              | Bounce Rate<br>26.03% |  |
|-----------------------------------------------------------------|----------------------|--------------------------------------------|-------------|-------------------------------------|--------------|-----------------------|--|
| 100.00%                                                         | <b>10.04</b> (0.00%) | <b>00:10:12</b> (0.00%)                    |             | <b>21.71%</b> (0.79%)               |              | <b>26.03%</b> (0.00%) |  |
| Country/Territory                                               |                      | Visits                                     | Pages/Visit | Avg. Time on<br>Site                | % New Visits | Bounce Rate           |  |
| United States                                                   |                      | 201,540                                    | 11.04       | 00:11:16                            | 20.67%       | 24.61%                |  |
| Canada                                                          |                      | 26,365                                     | 8.09        | 00:07:16                            | 15.63%       | 25.41%                |  |
| Australia                                                       |                      | 15,244                                     | 9.49        | 00:09:08                            | 21.68%       | 23.75%                |  |
| United Kingdom                                                  |                      | 11,329                                     | 10.12       | 00:11:45                            | 24.18%       | 31.79%                |  |
| India                                                           |                      | 4,165                                      | 6.87        | 00:04:56                            | 39.69%       | 28.79%                |  |
| Singapore                                                       |                      | 3,581                                      | 6.24        | 00:05:35                            | 25.27%       | 27.48%                |  |
| France                                                          |                      | 3,332                                      | 13.51       | 00:15:51                            | 14.26%       | 16.45%                |  |
| Belgium                                                         |                      | 2,403                                      | 5.55        | 00:10:46                            | 4.12%        | 36.58%                |  |
| Indonesia                                                       |                      | 2,098                                      | 9.36        | 00:12:15                            | 44.04%       | 26.22%                |  |