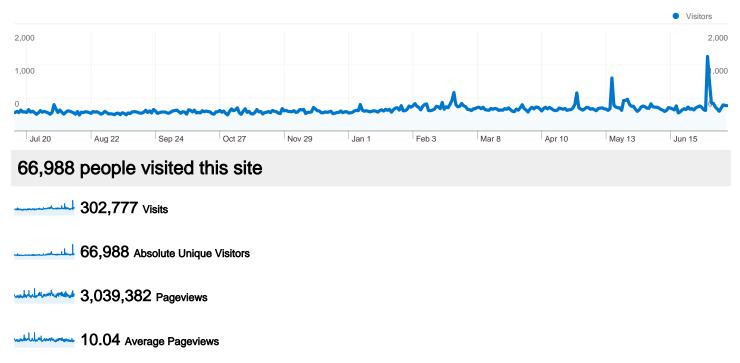

## 302,777 visits came from 161 countries/territories

| 0:4-0 |       |
|-------|-------|
| Site  | Usade |

| Visits Pages/Visit   302,777 10.04   % of Site Total: Site Avg: |                      | Avg. Time on Site<br>00:10:12<br>Site Avg: |             | % New Visits<br>21.88%<br>Site Avg: |              | Bounce Rate<br>26.03% |  |
|-----------------------------------------------------------------|----------------------|--------------------------------------------|-------------|-------------------------------------|--------------|-----------------------|--|
| 100.00%                                                         | <b>10.04</b> (0.00%) | <b>00:10:12</b> (0.00%)                    |             | <b>21.71%</b> (0.79%)               |              | <b>26.03%</b> (0.00%) |  |
| Country/Territory                                               |                      | Visits                                     | Pages/Visit | Avg. Time on<br>Site                | % New Visits | Bounce Rate           |  |
| United States                                                   |                      | 201,540                                    | 11.04       | 00:11:16                            | 20.67%       | 24.61%                |  |
| Canada                                                          |                      | 26,365                                     | 8.09        | 00:07:16                            | 15.63%       | 25.41%                |  |
| Australia                                                       |                      | 15,244                                     | 9.49        | 00:09:08                            | 21.68%       | 23.75%                |  |
| United Kingdom                                                  |                      | 11,329                                     | 10.12       | 00:11:45                            | 24.18%       | 31.79%                |  |
| India                                                           |                      | 4,165                                      | 6.87        | 00:04:56                            | 39.69%       | 28.79%                |  |
| Singapore                                                       |                      | 3,581                                      | 6.24        | 00:05:35                            | 25.27%       | 27.48%                |  |
| France                                                          |                      | 3,332                                      | 13.51       | 00:15:51                            | 14.26%       | 16.45%                |  |
| Belgium                                                         |                      | 2,403                                      | 5.55        | 00:10:46                            | 4.12%        | 36.58%                |  |
| Indonesia                                                       |                      | 2,098                                      | 9.36        | 00:12:15                            | 44.04%       | 26.22%                |  |

| New Zealand | 1,877 | 6.40 | 00:07:09 | 24.03% | 29.46%        |
|-------------|-------|------|----------|--------|---------------|
|             |       |      |          |        | 1 - 10 of 161 |