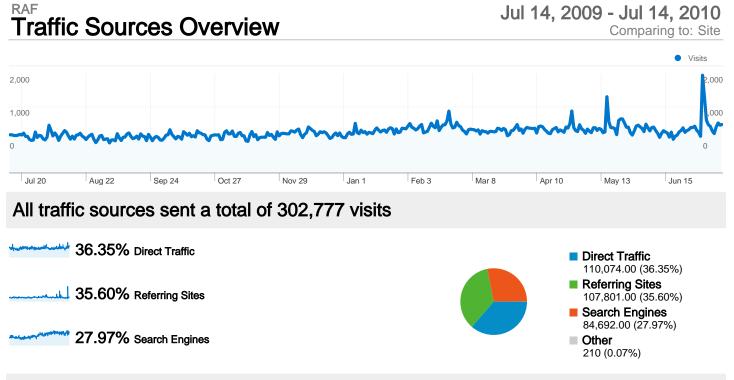

#### **Top Traffic Sources**

| Sources                       | Visits  | % visits | Keywords                | Visits | % visits |
|-------------------------------|---------|----------|-------------------------|--------|----------|
| (direct) ((none))             | 110,074 | 36.35%   | animorphs ebooks        | 8,984  | 10.61%   |
| google (organic)              | 74,954  | 24.76%   | raf animorphs           | 6,763  | 7.99%    |
| answers.yahoo.com (referral)  | 22,617  | 7.47%    | animorphs               | 5,391  | 6.37%    |
| animorphsforum.com (referral) | 7,636   | 2.52%    | animorphs forum         | 4,869  | 5.75%    |
| blog.animorphsforum.com       | 7,349   | 2.43%    | richards animorph forum | 4,720  | 5.57%    |