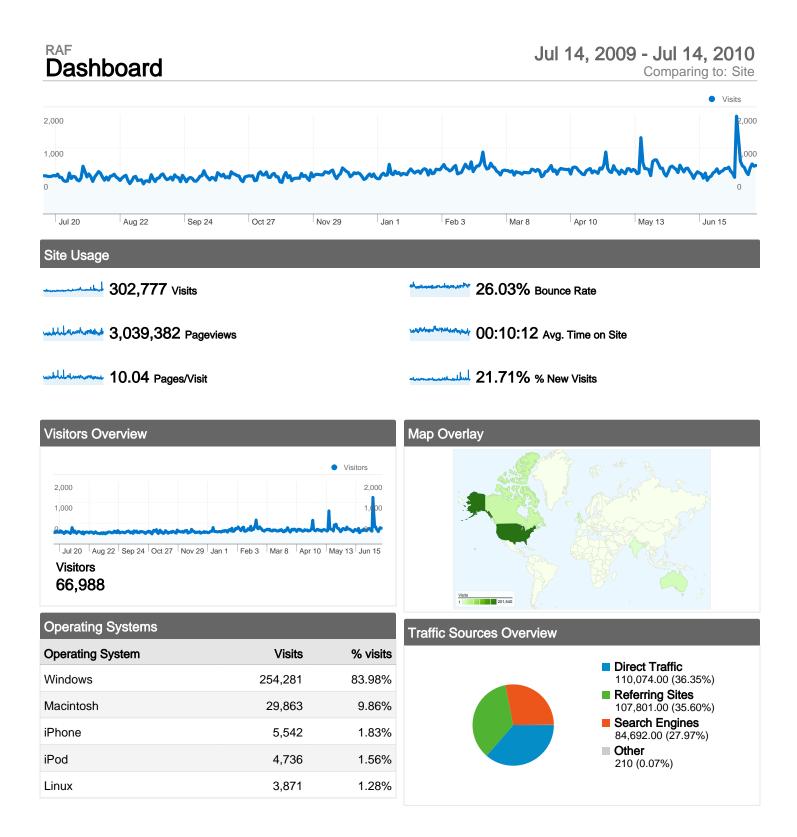

- 00:10:12 Time on Site
- 26.03% Bounce Rate

21.71% New Visits

#### **Technical Profile**

| Browser           | Visits  | % visits | Connection Speed | Visits  | % visits |
|-------------------|---------|----------|------------------|---------|----------|
| Firefox           | 141,872 | 46.86%   | Cable            | 123,278 | 40.72%   |
| Internet Explorer | 90,514  | 29.89%   | DSL              | 83,070  | 27.44%   |
| Safari            | 33,250  | 10.98%   | Unknown          | 58,579  | 19.35%   |
| Chrome            | 26,956  | 8.90%    | T1               | 31,660  | 10.46%   |
| Opera             | 6,409   | 2.12%    | Dialup           | 4,694   | 1.55%    |

# Operating Systems

Jul 14, 2009 - Jul 14, 2010 Comparing to: Site

### 302,777 visits used 23 operating systems

| Visits<br>302,777<br>% of Site Total:<br>100.00% | Pages/Visit<br>10.04<br>Site Avg:<br>10.04 (0.00%) | <b>00:10:</b><br>Site Avg: |             | % New Visits<br>21.88%<br>Site Avg:<br>21.71% (0.79%) | <b>38%</b><br>Vvg: <b>26.03%</b><br>Site Avg: |             |
|--------------------------------------------------|----------------------------------------------------|----------------------------|-------------|-------------------------------------------------------|-----------------------------------------------|-------------|
| Operating System                                 |                                                    | Visits                     | Pages/Visit | Avg. Time on<br>Site                                  | % New Visits                                  | Bounce Rate |
| Windows                                          |                                                    | 254,281                    | 10.69       | 00:11:00                                              | 22.00%                                        | 23.64%      |
| Macintosh                                        |                                                    | 29,863                     | 7.90        | 00:06:39                                              | 18.63%                                        | 39.57%      |
| iPhone                                           |                                                    | 5,542                      | 3.51        | 00:03:09                                              | 12.20%                                        | 36.81%      |
| iPod                                             |                                                    | 4,736                      | 3.90        | 00:03:16                                              | 14.38%                                        | 33.47%      |
| Linux                                            |                                                    | 3,871                      | 7.85        | 00:08:05                                              | 26.81%                                        | 31.98%      |
| Danger Hiptop                                    |                                                    | 1,019                      | 1.00        | > 00:00:00                                            | 99.71%                                        | 99.90%      |
| Android                                          |                                                    | 908                        | 4.70        | 00:07:51                                              | 20.48%                                        | 31.50%      |
| (not set)                                        |                                                    | 893                        | 4.91        | 00:09:57                                              | 39.19%                                        | 24.86%      |
| Playstation 3                                    |                                                    | 354                        | 5.72        | 00:12:55                                              | 36.44%                                        | 28.81%      |
| SymbianOS                                        |                                                    | 328                        | 3.69        | 00:10:25                                              | 96.34%                                        | 21.04%      |