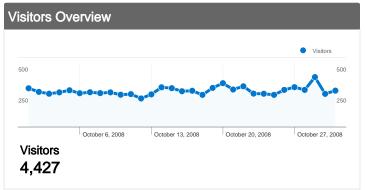

## 4,427 people visited this site

18,397 Visits

4,427 Absolute Unique Visitors

226,382 Pageviews

12.31 Average Pageviews

00:12:55 Time on Site

22.44% Bounce Rate

21.57% New Visits