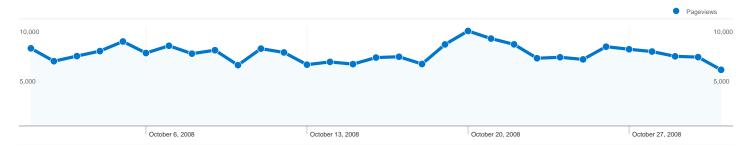

# Pages on this site were viewed a total of 226,382 times

226,382 Pageviews

138,979 Unique Views

22.44% Bounce Rate