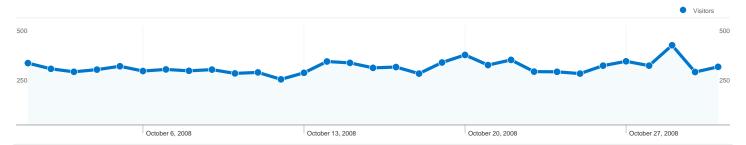

## 4,427 people visited this site

18,397 Visits

4,427 Absolute Unique Visitors

226,382 Pageviews

12.31 Average Pageviews

00:12:55 Time on Site

22.44% Bounce Rate

21.57% New Visits