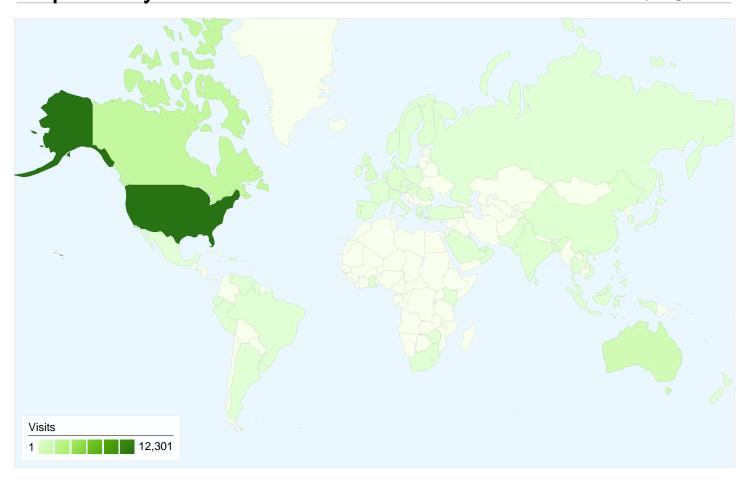

## 18,397 visits came from 73 countries/territories

| Site Usage                                      |                                                    |                                                       |             |                                                       |                          |                                                      |  |
|-------------------------------------------------|----------------------------------------------------|-------------------------------------------------------|-------------|-------------------------------------------------------|--------------------------|------------------------------------------------------|--|
| Visits<br>18,397<br>% of Site Total:<br>100.00% | Pages/Visit<br>12.31<br>Site Avg:<br>12.31 (0.00%) | Avg. Time on Site 00:12:55 Site Avg: 00:12:55 (0.00%) |             | % New Visits<br>21.73%<br>Site Avg:<br>21.57% (0.71%) | <b>22.44</b> 9 Site Avg: | Bounce Rate<br>22.44%<br>Site Avg:<br>22.44% (0.00%) |  |
| Country/Territory                               |                                                    | Visits                                                | Pages/Visit | Avg. Time on<br>Site                                  | % New Visits             | Bounce Rate                                          |  |
| United States                                   |                                                    | 12,301                                                | 11.68       | 00:12:35                                              | 20.48%                   | 22.73%                                               |  |
| Canada                                          |                                                    | 1,947                                                 | 16.35       | 00:13:36                                              | 14.54%                   | 19.52%                                               |  |
| Australia                                       |                                                    | 1,193                                                 | 13.94       | 00:13:51                                              | 25.23%                   | 23.05%                                               |  |
| United Kingdom                                  |                                                    | 513                                                   | 18.54       | 00:24:50                                              | 25.15%                   | 24.17%                                               |  |
| Jamaica                                         |                                                    | 252                                                   | 7.36        | 00:09:56                                              | 15.08%                   | 33.33%                                               |  |
| India                                           |                                                    | 207                                                   | 5.66        | 00:04:33                                              | 34.30%                   | 24.64%                                               |  |
| Israel                                          |                                                    | 194                                                   | 8.22        | 00:06:01                                              | 28.87%                   | 18.04%                                               |  |
| China                                           |                                                    | 170                                                   | 39.54       | 00:56:18                                              | 5.29%                    | 7.06%                                                |  |
| Singapore                                       |                                                    | 170                                                   | 7.22        | 00:06:48                                              | 35.88%                   | 24.71%                                               |  |
| United Arab Emirate                             | s                                                  | 123                                                   | 11.41       | 00:12:21                                              | 14.63%                   | 20.33%                                               |  |