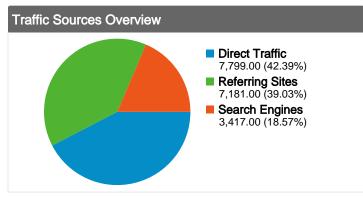

### All traffic sources sent a total of 18,397 visits

39.03% Referring Sites

18.57% Search Engines

#### **Top Traffic Sources**

| Sources                       | Visits | % visits |
|-------------------------------|--------|----------|
| (direct) ((none))             | 7,799  | 42.39%   |
| google (organic)              | 2,662  | 14.47%   |
| animorphsforum.com (referral) | 2,037  | 11.07%   |
| answers.yahoo.com (referral)  | 979    | 5.32%    |
| richardsani.conforums.com     | 756    | 4.11%    |