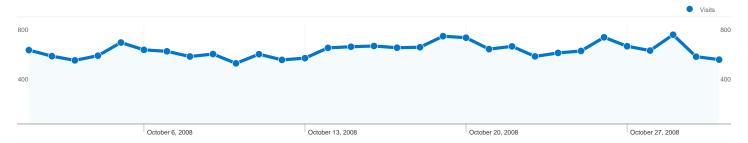

#### Site Usage

18,397 Visits

22.44% Bounce Rate

226,382 Pageviews

00:12:55 Avg. Time on Site

12.31 Pages/Visit

21.57% % New Visits

| Content Overview                |           |             |
|---------------------------------|-----------|-------------|
| Pages                           | Pageviews | % Pageviews |
| /forum/index.php                | 35,402    | 15.64%      |
| /forum/index.php?action=unrea   | 9,250     | 4.09%       |
| /forum/                         | 7,637     | 3.37%       |
| /forum/index.php/board,1.0.html | 7,042     | 3.11%       |
| /forum/index.php/board,11.0.ht  | 7,025     | 3.10%       |