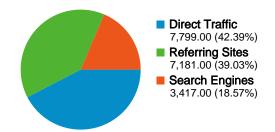

### All traffic sources sent a total of 18,397 visits

39.03% Referring Sites

18.57% Search Engines

#### **Top Traffic Sources**

| Sources                       | Visits | % visits |
|-------------------------------|--------|----------|
| (direct) ((none))             | 7,799  | 42.39%   |
| google (organic)              | 2,662  | 14.47%   |
| animorphsforum.com (referral) | 2,037  | 11.07%   |
| answers.yahoo.com (referral)  | 979    | 5.32%    |
| richardsani.conforums.com     | 756    | 4.11%    |