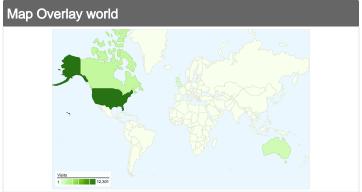

## 18,397 visits came from 73 countries/territories

| Site Usage                                      |                                                    |                                                       |             |                                                       |                          |                                                      |  |
|-------------------------------------------------|----------------------------------------------------|-------------------------------------------------------|-------------|-------------------------------------------------------|--------------------------|------------------------------------------------------|--|
| Visits<br>18,397<br>% of Site Total:<br>100.00% | Pages/Visit<br>12.31<br>Site Avg:<br>12.31 (0.00%) | Avg. Time on Site 00:12:55 Site Avg: 00:12:55 (0.00%) |             | % New Visits<br>21.73%<br>Site Avg:<br>21.57% (0.71%) | <b>22.44</b> 9 Site Avg: | Bounce Rate<br>22.44%<br>Site Avg:<br>22.44% (0.00%) |  |
| Country/Territory                               |                                                    | Visits                                                | Pages/Visit | Avg. Time on<br>Site                                  | % New Visits             | Bounce Rate                                          |  |
| United States                                   |                                                    | 12,301                                                | 11.68       | 00:12:35                                              | 20.48%                   | 22.73%                                               |  |
| Canada                                          |                                                    | 1,947                                                 | 16.35       | 00:13:36                                              | 14.54%                   | 19.52%                                               |  |
| Australia                                       |                                                    | 1,193                                                 | 13.94       | 00:13:51                                              | 25.23%                   | 23.05%                                               |  |
| United Kingdom                                  |                                                    | 513                                                   | 18.54       | 00:24:50                                              | 25.15%                   | 24.17%                                               |  |
| Jamaica                                         |                                                    | 252                                                   | 7.36        | 00:09:56                                              | 15.08%                   | 33.33%                                               |  |
| India                                           |                                                    | 207                                                   | 5.66        | 00:04:33                                              | 34.30%                   | 24.64%                                               |  |
| Israel                                          |                                                    | 194                                                   | 8.22        | 00:06:01                                              | 28.87%                   | 18.04%                                               |  |
| China                                           |                                                    | 170                                                   | 39.54       | 00:56:18                                              | 5.29%                    | 7.06%                                                |  |
| Singapore                                       |                                                    | 170                                                   | 7.22        | 00:06:48                                              | 35.88%                   | 24.71%                                               |  |
| United Arab Emirate                             | s                                                  | 123                                                   | 11.41       | 00:12:21                                              | 14.63%                   | 20.33%                                               |  |