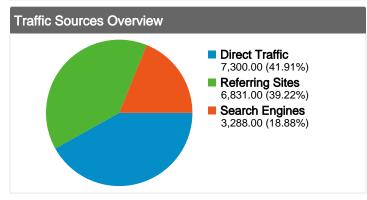

#### All traffic sources sent a total of 17,419 visits

39.22% Referring Sites

18.88% Search Engines

### **Top Traffic Sources**

| Sources                       | Visits | % visits |
|-------------------------------|--------|----------|
| (direct) ((none))             | 7,300  | 41.91%   |
| google (organic)              | 2,620  | 15.04%   |
| animorphsforum.com (referral) | 1,953  | 11.21%   |
| answers.yahoo.com (referral)  | 726    | 4.17%    |
| blog.animorphsforum.com       | 641    | 3.68%    |