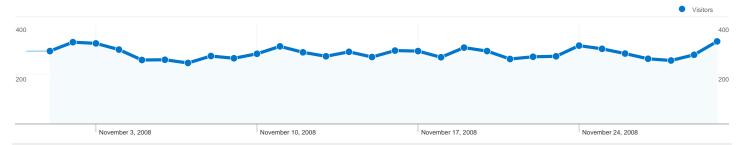

# 4,225 people visited this site

17,419 Visits

4,225 Absolute Unique Visitors

213,022 Pageviews

12.23 Average Pageviews

00:11:22 Time on Site

23.29% Bounce Rate

21.38% New Visits