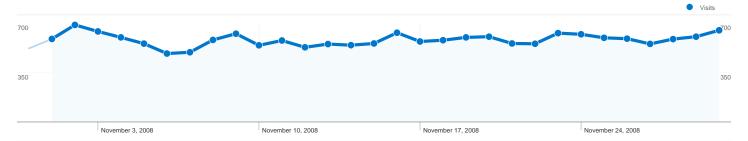

#### Site Usage

17,419 Visits

213,022 Pageviews

---- 12.23 Pages/Visit

23.29% Bounce Rate

00:11:22 Avg. Time on Site

21.38% % New Visits

| Content Overview                |           |             |
|---------------------------------|-----------|-------------|
| Pages                           | Pageviews | % Pageviews |
| /forum/index.php                | 33,070    | 15.52%      |
| /forum/index.php/board,1.0.html | 10,255    | 4.81%       |
| /forum/                         | 7,082     | 3.32%       |
| /forum/index.php?action=unrea   | 7,033     | 3.30%       |
| /forum/index.php/board,11.0.ht  | 6,186     | 2.90%       |