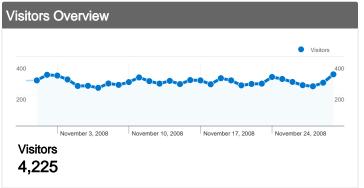

# 4,225 people visited this site

17,419 Visits

4,225 Absolute Unique Visitors

213,022 Pageviews

12.23 Average Pageviews

00:11:22 Time on Site

23.29% Bounce Rate

21.38% New Visits