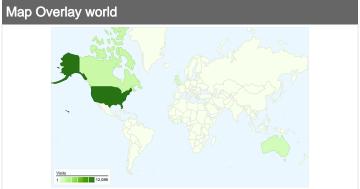

# 17,419 visits came from 78 countries/territories

| Site Usage                                      |                                                    |                                                       |             |                                                       |                        |                                                      |  |
|-------------------------------------------------|----------------------------------------------------|-------------------------------------------------------|-------------|-------------------------------------------------------|------------------------|------------------------------------------------------|--|
| Visits<br>17,419<br>% of Site Total:<br>100.00% | Pages/Visit<br>12.23<br>Site Avg:<br>12.23 (0.00%) | Avg. Time on Site 00:11:22 Site Avg: 00:11:22 (0.00%) |             | % New Visits<br>21.49%<br>Site Avg:<br>21.38% (0.51%) | <b>23.29</b> Site Avg: | Bounce Rate<br>23.29%<br>Site Avg:<br>23.29% (0.00%) |  |
| Country/Territory                               |                                                    | Visits                                                | Pages/Visit | Avg. Time on<br>Site                                  | % New Visits           | Bounce Rate                                          |  |
| United States                                   |                                                    | 12,088                                                | 11.95       | 00:10:55                                              | 20.09%                 | 23.54%                                               |  |
| Canada                                          |                                                    | 1,637                                                 | 16.25       | 00:13:03                                              | 18.57%                 | 19.79%                                               |  |
| Australia                                       |                                                    | 982                                                   | 15.83       | 00:15:01                                              | 21.38%                 | 24.54%                                               |  |
| United Kingdom                                  |                                                    | 491                                                   | 13.77       | 00:18:57                                              | 24.85%                 | 19.76%                                               |  |
| Jamaica                                         |                                                    | 213                                                   | 9.76        | 00:08:35                                              | 17.37%                 | 37.09%                                               |  |
| New Zealand                                     |                                                    | 200                                                   | 3.84        | 00:03:22                                              | 19.50%                 | 12.00%                                               |  |
| China                                           |                                                    | 190                                                   | 24.64       | 00:34:01                                              | 3.16%                  | 15.79%                                               |  |
| Singapore                                       |                                                    | 190                                                   | 5.95        | 00:05:06                                              | 23.68%                 | 15.79%                                               |  |
| India                                           |                                                    | 176                                                   | 7.07        | 00:05:59                                              | 30.68%                 | 19.32%                                               |  |
| France                                          |                                                    | 94                                                    | 5.11        | 00:04:10                                              | 42.55%                 | 45.74%                                               |  |