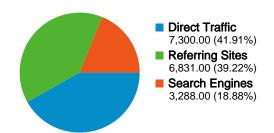

#### All traffic sources sent a total of 17,419 visits

39.22% Referring Sites

18.88% Search Engines

### **Top Traffic Sources**

| Sources                       | Visits | % visits |
|-------------------------------|--------|----------|
| (direct) ((none))             | 7,300  | 41.91%   |
| google (organic)              | 2,620  | 15.04%   |
| animorphsforum.com (referral) | 1,953  | 11.21%   |
| answers.yahoo.com (referral)  | 726    | 4.17%    |
| blog.animorphsforum.com       | 641    | 3.68%    |