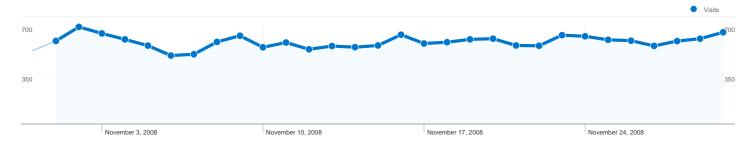

#### Site Usage

17,419 Visits

213,022 Pageviews

---- 12.23 Pages/Visit

23.29% Bounce Rate

00:11:22 Avg. Time on Site

21.38% % New Visits

| Content Overview                |           |             |
|---------------------------------|-----------|-------------|
| Pages                           | Pageviews | % Pageviews |
| /forum/index.php                | 33,070    | 15.52%      |
| /forum/index.php/board,1.0.html | 10,255    | 4.81%       |
| /forum/                         | 7,082     | 3.32%       |
| /forum/index.php?action=unrea   | 7,033     | 3.30%       |
| /forum/index.php/board,11.0.ht  | 6,186     | 2.90%       |