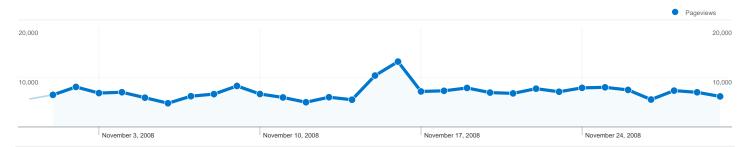

### Pages on this site were viewed a total of 213,022 times

213,022 Pageviews

128,871 Unique Views

23.29% Bounce Rate