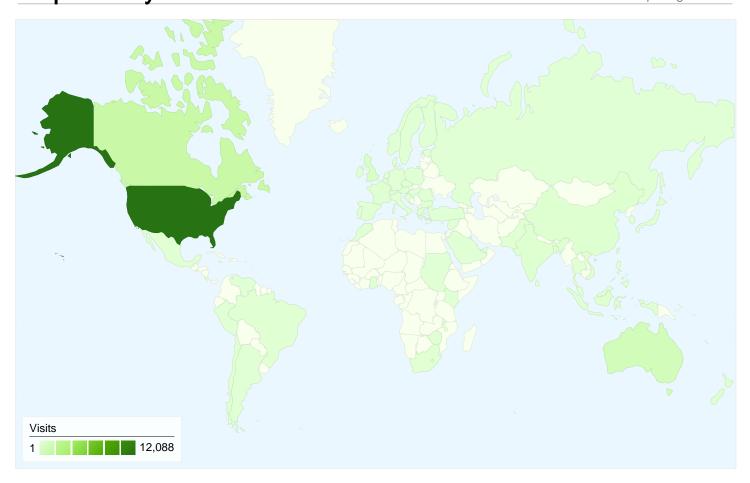

# 17,419 visits came from 78 countries/territories

| Site Usage                                      |                                                    |                                                       |             |                                                       |                        |                                                      |  |
|-------------------------------------------------|----------------------------------------------------|-------------------------------------------------------|-------------|-------------------------------------------------------|------------------------|------------------------------------------------------|--|
| Visits<br>17,419<br>% of Site Total:<br>100.00% | Pages/Visit<br>12.23<br>Site Avg:<br>12.23 (0.00%) | Avg. Time on Site 00:11:22 Site Avg: 00:11:22 (0.00%) |             | % New Visits<br>21.49%<br>Site Avg:<br>21.38% (0.51%) | <b>23.29</b> Site Avg: | Bounce Rate<br>23.29%<br>Site Avg:<br>23.29% (0.00%) |  |
| Country/Territory                               |                                                    | Visits                                                | Pages/Visit | Avg. Time on<br>Site                                  | % New Visits           | Bounce Rate                                          |  |
| United States                                   |                                                    | 12,088                                                | 11.95       | 00:10:55                                              | 20.09%                 | 23.54%                                               |  |
| Canada                                          |                                                    | 1,637                                                 | 16.25       | 00:13:03                                              | 18.57%                 | 19.79%                                               |  |
| Australia                                       |                                                    | 982                                                   | 15.83       | 00:15:01                                              | 21.38%                 | 24.54%                                               |  |
| United Kingdom                                  |                                                    | 491                                                   | 13.77       | 00:18:57                                              | 24.85%                 | 19.76%                                               |  |
| Jamaica                                         |                                                    | 213                                                   | 9.76        | 00:08:35                                              | 17.37%                 | 37.09%                                               |  |
| New Zealand                                     |                                                    | 200                                                   | 3.84        | 00:03:22                                              | 19.50%                 | 12.00%                                               |  |
| China                                           |                                                    | 190                                                   | 24.64       | 00:34:01                                              | 3.16%                  | 15.79%                                               |  |
| Singapore                                       |                                                    | 190                                                   | 5.95        | 00:05:06                                              | 23.68%                 | 15.79%                                               |  |
| India                                           |                                                    | 176                                                   | 7.07        | 00:05:59                                              | 30.68%                 | 19.32%                                               |  |
| France                                          |                                                    | 94                                                    | 5.11        | 00:04:10                                              | 42.55%                 | 45.74%                                               |  |