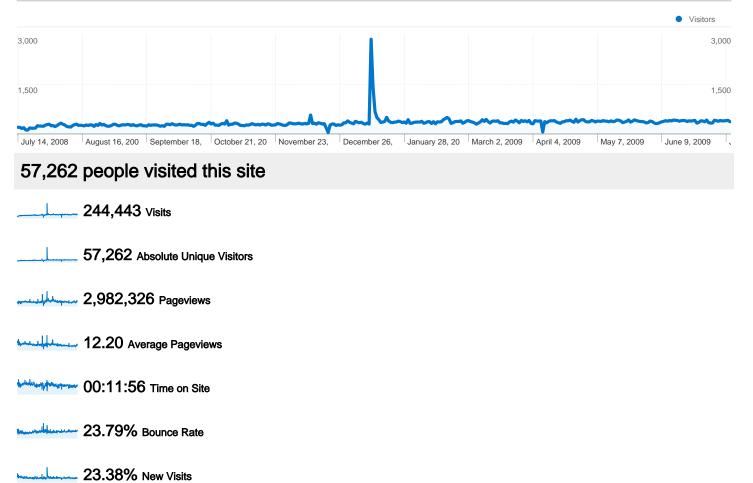

### **Visitors Overview**

Jul 14, 2008 - Jul 14, 2009

Comparing to: Site

#### 244,443 visits came from 146 countries/territories

| Site Usage                                       |                                                    |                                                                |             |                                                       |                           |                                                      |  |
|--------------------------------------------------|----------------------------------------------------|----------------------------------------------------------------|-------------|-------------------------------------------------------|---------------------------|------------------------------------------------------|--|
| Visits<br>244,443<br>% of Site Total:<br>100.00% | Pages/Visit<br>12.20<br>Site Avg:<br>12.20 (0.00%) | Avg. Time on Site<br>00:11:56<br>Site Avg:<br>00:11:56 (0.00%) |             | % New Visits<br>23.57%<br>Site Avg:<br>23.38% (0.81%) | <b>23.79</b><br>Site Avg: | Bounce Rate<br>23.79%<br>Site Avg:<br>23.79% (0.00%) |  |
| Country/Territory                                |                                                    | Visits                                                         | Pages/Visit | Avg. Time on<br>Site                                  | % New Visits              | Bounce Rate                                          |  |
| United States                                    |                                                    | 163,598                                                        | 12.08       | 00:11:38                                              | 23.05%                    | 23.85%                                               |  |
| Canada                                           |                                                    | 22,328                                                         | 13.97       | 00:12:02                                              | 16.30%                    | 19.98%                                               |  |
| Australia                                        |                                                    | 15,375                                                         | 15.21       | 00:13:20                                              | 24.84%                    | 19.94%                                               |  |
| United Kingdom                                   |                                                    | 9,664                                                          | 13.29       | 00:17:14                                              | 23.60%                    | 27.20%                                               |  |
| India                                            |                                                    | 3,002                                                          | 6.85        | 00:05:54                                              | 37.81%                    | 23.95%                                               |  |
| Singapore                                        |                                                    | 2,145                                                          | 6.73        | 00:05:27                                              | 32.54%                    | 21.35%                                               |  |
| Belgium                                          |                                                    | 2,055                                                          | 12.83       | 00:15:43                                              | 4.09%                     | 20.73%                                               |  |
| Jamaica                                          |                                                    | 2,005                                                          | 7.23        | 00:09:01                                              | 18.70%                    | 33.02%                                               |  |
| China                                            |                                                    | 1,788                                                          | 30.00       | 00:37:30                                              | 5.70%                     | 15.72%                                               |  |