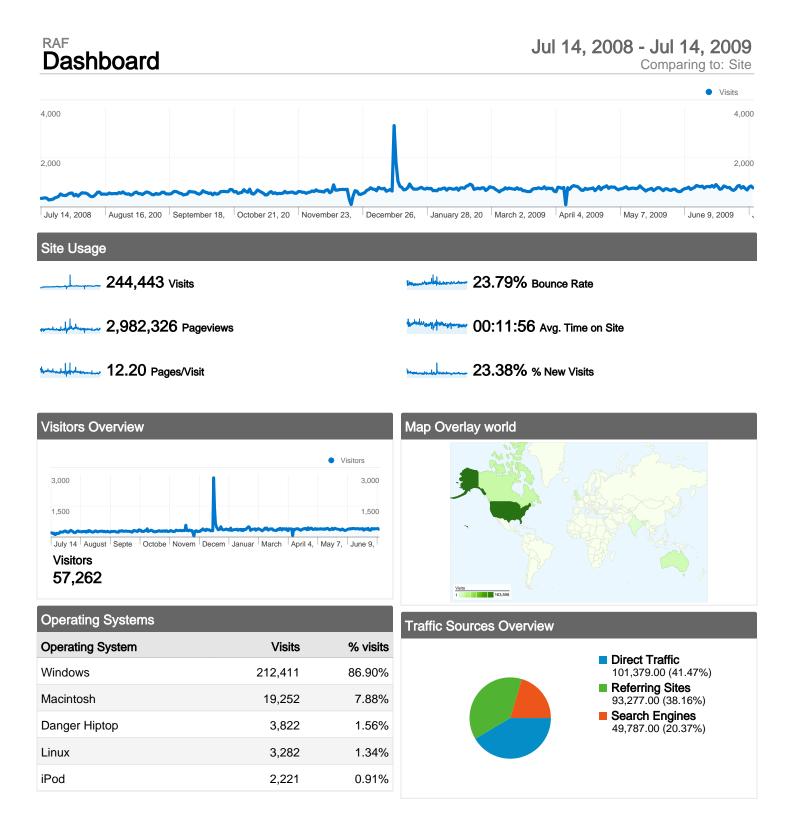

### **Visitors Overview**

Jul 14, 2008 - Jul 14, 2009

Comparing to: Site

#### 244,443 visits came from 146 countries/territories

| Site Usage                                       |                                                    |                                                                |             |                                                       |                           |                                                      |  |
|--------------------------------------------------|----------------------------------------------------|----------------------------------------------------------------|-------------|-------------------------------------------------------|---------------------------|------------------------------------------------------|--|
| Visits<br>244,443<br>% of Site Total:<br>100.00% | Pages/Visit<br>12.20<br>Site Avg:<br>12.20 (0.00%) | Avg. Time on Site<br>00:11:56<br>Site Avg:<br>00:11:56 (0.00%) |             | % New Visits<br>23.57%<br>Site Avg:<br>23.38% (0.81%) | <b>23.79</b><br>Site Avg: | Bounce Rate<br>23.79%<br>Site Avg:<br>23.79% (0.00%) |  |
| Country/Territory                                |                                                    | Visits                                                         | Pages/Visit | Avg. Time on<br>Site                                  | % New Visits              | Bounce Rate                                          |  |
| United States                                    |                                                    | 163,598                                                        | 12.08       | 00:11:38                                              | 23.05%                    | 23.85%                                               |  |
| Canada                                           |                                                    | 22,328                                                         | 13.97       | 00:12:02                                              | 16.30%                    | 19.98%                                               |  |
| Australia                                        |                                                    | 15,375                                                         | 15.21       | 00:13:20                                              | 24.84%                    | 19.94%                                               |  |
| United Kingdom                                   |                                                    | 9,664                                                          | 13.29       | 00:17:14                                              | 23.60%                    | 27.20%                                               |  |
| India                                            |                                                    | 3,002                                                          | 6.85        | 00:05:54                                              | 37.81%                    | 23.95%                                               |  |
| Singapore                                        |                                                    | 2,145                                                          | 6.73        | 00:05:27                                              | 32.54%                    | 21.35%                                               |  |
| Belgium                                          |                                                    | 2,055                                                          | 12.83       | 00:15:43                                              | 4.09%                     | 20.73%                                               |  |
| Jamaica                                          |                                                    | 2,005                                                          | 7.23        | 00:09:01                                              | 18.70%                    | 33.02%                                               |  |
| China                                            |                                                    | 1,788                                                          | 30.00       | 00:37:30                                              | 5.70%                     | 15.72%                                               |  |

# Operating Systems

Jul 14, 2008 - Jul 14, 2009

Comparing to: Site

#### 244,443 visits used 15 operating systems

| Pages/Visit<br>12.20<br>Site Avg:<br>12.20 (0.00%) | Avg. Time on Site<br>00:11:56<br>Site Avg:<br>00:11:56 (0.00%) |                                                                                                                                                                      | % New Visits<br>23.57%<br>Site Avg:<br>23.38% (0.81%)                                                                                                                                                                                                                                                                               | Bounce Rate<br>23.79%<br>Site Avg:<br>23.79% (0.00%)                                                                                                                                                                                                                                                                                                                                                                                 |                                                                                                                                                                                                                                                                                                                                                                                                                                                                                                                                                                                                                                                                      |
|----------------------------------------------------|----------------------------------------------------------------|----------------------------------------------------------------------------------------------------------------------------------------------------------------------|-------------------------------------------------------------------------------------------------------------------------------------------------------------------------------------------------------------------------------------------------------------------------------------------------------------------------------------|--------------------------------------------------------------------------------------------------------------------------------------------------------------------------------------------------------------------------------------------------------------------------------------------------------------------------------------------------------------------------------------------------------------------------------------|----------------------------------------------------------------------------------------------------------------------------------------------------------------------------------------------------------------------------------------------------------------------------------------------------------------------------------------------------------------------------------------------------------------------------------------------------------------------------------------------------------------------------------------------------------------------------------------------------------------------------------------------------------------------|
|                                                    | Visits                                                         | Pages/Visit                                                                                                                                                          | Avg. Time on<br>Site                                                                                                                                                                                                                                                                                                                | % New Visits                                                                                                                                                                                                                                                                                                                                                                                                                         | Bounce Rate                                                                                                                                                                                                                                                                                                                                                                                                                                                                                                                                                                                                                                                          |
|                                                    | 212,411                                                        | 12.78                                                                                                                                                                | 00:12:29                                                                                                                                                                                                                                                                                                                            | 22.18%                                                                                                                                                                                                                                                                                                                                                                                                                               | 21.86%                                                                                                                                                                                                                                                                                                                                                                                                                                                                                                                                                                                                                                                               |
|                                                    | 19,252                                                         | 10.23                                                                                                                                                                | 00:09:42                                                                                                                                                                                                                                                                                                                            | 23.38%                                                                                                                                                                                                                                                                                                                                                                                                                               | 25.53%                                                                                                                                                                                                                                                                                                                                                                                                                                                                                                                                                                                                                                                               |
|                                                    | 3,822                                                          | 1.00                                                                                                                                                                 | 00:00:00                                                                                                                                                                                                                                                                                                                            | 100.00%                                                                                                                                                                                                                                                                                                                                                                                                                              | 100.00%                                                                                                                                                                                                                                                                                                                                                                                                                                                                                                                                                                                                                                                              |
|                                                    | 3,282                                                          | 12.89                                                                                                                                                                | 00:15:48                                                                                                                                                                                                                                                                                                                            | 21.21%                                                                                                                                                                                                                                                                                                                                                                                                                               | 24.41%                                                                                                                                                                                                                                                                                                                                                                                                                                                                                                                                                                                                                                                               |
|                                                    | 2,221                                                          | 3.37                                                                                                                                                                 | 00:03:00                                                                                                                                                                                                                                                                                                                            | 20.22%                                                                                                                                                                                                                                                                                                                                                                                                                               | 44.30%                                                                                                                                                                                                                                                                                                                                                                                                                                                                                                                                                                                                                                                               |
|                                                    | 1,738                                                          | 3.15                                                                                                                                                                 | 00:02:10                                                                                                                                                                                                                                                                                                                            | 17.38%                                                                                                                                                                                                                                                                                                                                                                                                                               | 39.47%                                                                                                                                                                                                                                                                                                                                                                                                                                                                                                                                                                                                                                                               |
|                                                    | 586                                                            | 9.32                                                                                                                                                                 | 00:06:09                                                                                                                                                                                                                                                                                                                            | 9.22%                                                                                                                                                                                                                                                                                                                                                                                                                                | 32.25%                                                                                                                                                                                                                                                                                                                                                                                                                                                                                                                                                                                                                                                               |
|                                                    | 420                                                            | 6.02                                                                                                                                                                 | 00:18:40                                                                                                                                                                                                                                                                                                                            | 52.86%                                                                                                                                                                                                                                                                                                                                                                                                                               | 32.86%                                                                                                                                                                                                                                                                                                                                                                                                                                                                                                                                                                                                                                                               |
|                                                    | 360                                                            | 4.77                                                                                                                                                                 | 00:05:36                                                                                                                                                                                                                                                                                                                            | 100.00%                                                                                                                                                                                                                                                                                                                                                                                                                              | 23.33%                                                                                                                                                                                                                                                                                                                                                                                                                                                                                                                                                                                                                                                               |
|                                                    | 247                                                            | 5.75                                                                                                                                                                 | 00:11:26                                                                                                                                                                                                                                                                                                                            | 16.19%                                                                                                                                                                                                                                                                                                                                                                                                                               | 12.96%                                                                                                                                                                                                                                                                                                                                                                                                                                                                                                                                                                                                                                                               |
|                                                    | <b>12.20</b><br>Site Avg:                                      | 12.20 00:11:   Site Avg: 12.20 (0.00%)   12.20 (0.00%) Visits   Visits 212,411   19,252 3,822   3,822 3,822   19,252 3,822   19,252 11,738   11,738 586   11,738 360 | 12.20 00:11:56   Site Avg: 00:11:56   12.20 (0.00%) Visits   Pages/Visit Pages/Visit   212,411 12.78   19,252 10.23   19,252 10.23   3,822 1.00   3,822 1.00   10.23 3,282   10.23 3.37   11,738 3.15   11,738 3.15   11,738 3.15   11,738 3.15   11,738 3.15   11,738 3.15   11,738 3.15   11,738 3.15   11,738 3.15   11,738 3.15 | 12.20 00:11:56 23.57%   Site Avg: 00:11:56 (0.00%) Site Avg:   12.20 (0.00%) Visits Pages/Visit Avg. Time on Site   12.20 (0.00%) 212,411 12.78 00:12:29   12.20 (0.00%) 19,252 10.23 00:09:42   10.21 3,822 10.02 00:00:00   12.20 3,822 10.02 00:01:48   12.20 3,822 10.03 00:02:00   12.20 3,822 10.03 00:02:00   12.20 3,822 10.03 00:02:00   12.20 1,738 3.15 00:02:10   12.20 586 9.32 00:05:36   12.20 6.02 00:18:40 00:05:36 | 12.20 00:11:56 23.57% 23.79% 23.79% 23.79% 23.79% 23.79% 23.79% 23.79% 23.79% 23.79% 23.79% 23.79% 23.79% 23.79% 23.79% 23.79% 23.79% 23.79% 23.79% 23.79% 23.79% 23.79% 23.79% 23.79% 23.79% 23.79% 23.79% 23.79% 23.79% 23.79% 23.79% 23.79% 23.79% 23.79% 23.79% 23.79% 23.79% 23.79% 23.79% 23.79% 23.79% 23.79% 23.79% 23.79% 23.79% 23.79% 23.79% 23.79% 23.79% 23.79% 23.79% 23.79% 23.79% 23.79% 23.79% 23.79% 23.79% 23.79% 23.79% 23.79% 23.79% 23.79% 23.79% 23.79% 23.79% 23.79% 23.79% 23.79% 23.79% 23.79% 23.79% 23.79% 23.79% 23.79% 23.79% 23.79% 23.79% 23.79% 23.79% 23.79% 23.79% 23.79% 23.79% 23.79% 23.79% 23.79% 23.79% 23.79% 23.79% 23.79% |