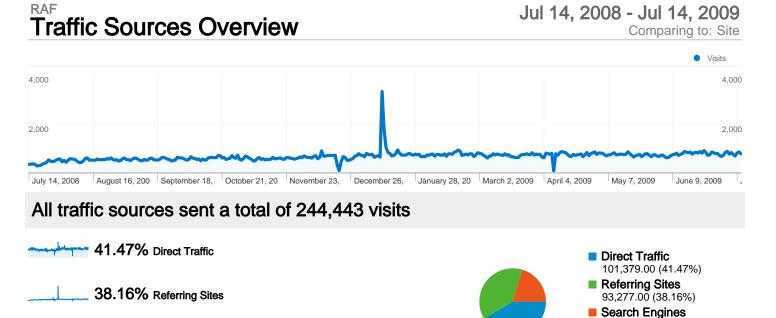

20.37% Search Engines

#### **Top Traffic Sources**

| Sources                       | Visits  | % visits | Keywords           | Visits | % visits |
|-------------------------------|---------|----------|--------------------|--------|----------|
| (direct) ((none))             | 101,379 | 41.47%   | raf animorphs      | 5,464  | 10.97%   |
| google (organic)              | 41,379  | 16.93%   | animorphs forum    | 4,948  | 9.94%    |
| animorphsforum.com (referral) | 15,818  | 6.47%    | animorphs ebooks   | 3,620  | 7.27%    |
| answers.yahoo.com (referral)  | 14,574  | 5.96%    | animorphs          | 3,260  | 6.55%    |
| blog.animorphsforum.com       | 8,241   | 3.37%    | animorphsforum.com | 2,829  | 5.68%    |

49,787.00 (20.37%)