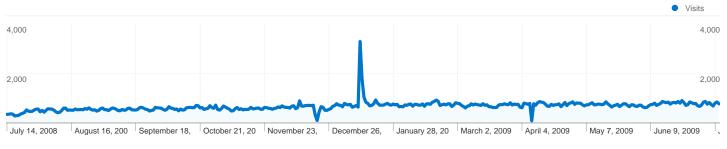

gines

#### **Top Traffic Sources**

| Sources                       | Visits  | % visits | Keywords           | Visits | % visits |
|-------------------------------|---------|----------|--------------------|--------|----------|
| (direct) ((none))             | 101,379 | 41.47%   | raf animorphs      | 5,464  | 10.97%   |
| google (organic)              | 41,379  | 16.93%   | animorphs forum    | 4,948  | 9.94%    |
| animorphsforum.com (referral) | 15,818  | 6.47%    | animorphs ebooks   | 3,620  | 7.27%    |
| answers.yahoo.com (referral)  | 14,574  | 5.96%    | animorphs          | 3,260  | 6.55%    |
| blog.animorphsforum.com       | 8,241   | 3.37%    | animorphsforum.com | 2,829  | 5.68%    |

49,787.00 (20.37%)

# Operating Systems

Jul 14, 2008 - Jul 14, 2009

Comparing to: Site



#### 244,443 visits used 15 operating systems

| Pages/Visit<br>12.20<br>Site Avg:<br>12.20 (0.00%) | Avg. Time on Site<br>00:11:56<br>Site Avg:<br>00:11:56 (0.00%) |                                                                                                                                                                      | % New Visits<br>23.57%<br>Site Avg:<br>23.38% (0.81%)                                                                                                                                                                                                                                                                               | Bounce Rate<br>23.79%<br>Site Avg:<br>23.79% (0.00%)