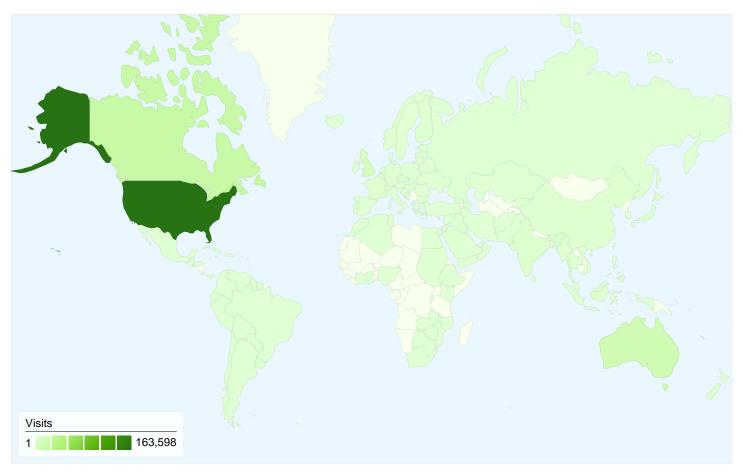

## Map Overlay

## Jul 14, 2008 - Jul 14, 2009 Comparing to: Site

#### 244,443 visits came from 146 countries/territories

| Site Usage                                       |                                                    |                                                                |             |                                                       |                           |                                                      |  |
|--------------------------------------------------|----------------------------------------------------|----------------------------------------------------------------|-------------|-------------------------------------------------------|---------------------------|------------------------------------------------------|--|
| Visits<br>244,443<br>% of Site Total:<br>100.00% | Pages/Visit<br>12.20<br>Site Avg:<br>12.20 (0.00%) | Avg. Time on Site<br>00:11:56<br>Site Avg:<br>00:11:56 (0.00%) |             | % New Visits<br>23.57%<br>Site Avg:<br>23.38% (0.81%) | <b>23.79</b><br>Site Avg: | Bounce Rate<br>23.79%<br>Site Avg:<br>23.79% (0.00%) |  |
| Country/Territory                                |                                                    | Visits                                                         | Pages/Visit | Avg. Time on<br>Site                                  | % New Visits              | Bounce Rate                                          |  |
| United States                                    |                                                    | 163,598                                                        | 12.08       | 00:11:38                                              | 23.05%                    | 23.85%                                               |  |
| Canada                                           |                                                    | 22,328                                                         | 13.97       | 00:12:02                                              | 16.30%                    | 19.98%                                               |  |
| Australia                                        |                                                    | 15,375                                                         | 15.21       | 00:13:20                                              | 24.84%                    | 19.94%                                               |  |
| United Kingdom                                   |                                                    | 9,664                                                          | 13.29       | 00:17:14                                              | 23.60%                    | 27.20%                                               |  |
| India                                            |                                                    | 3,002                                                          | 6.85        | 00:05:54                                              | 37.81%                    | 23.95%                                               |  |
| Singapore                                        |                                                    | 2,145                                                          | 6.73        | 00:05:27                                              | 32.54%                    | 21.35%                                               |  |
| Belgium                                          |                                                    | 2,055                                                          | 12.83       | 00:15:43                                              | 4.09%                     | 20.73%                                               |  |
| Jamaica                                          |                                                    | 2,005                                                          | 7.23        | 00:09:01                                              | 18.70%                    | 33.02%                                               |  |
| China                                            |                                                    | 1,788                                                          | 30.00       | 00:37:30                                              | 5.70%                     | 15.72%                                               |  |