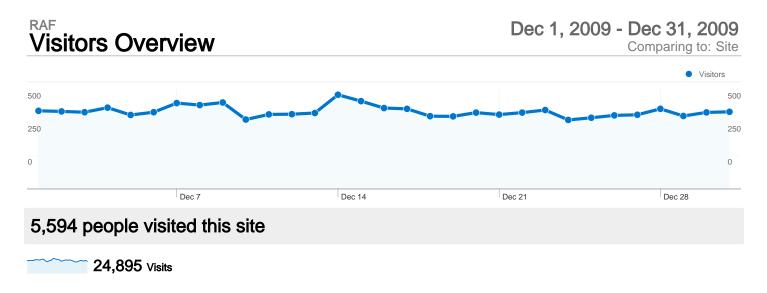

5,594 Absolute Unique Visitors

- 00:12:09 Time on Site
  - 24.43% Bounce Rate

19.08% New Visits