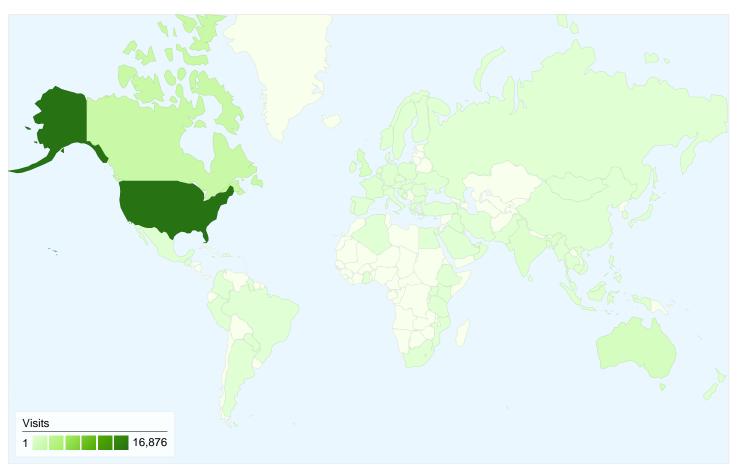

# Map Overlay

### 24,895 visits came from 95 countries/territories

| Visits<br>24,895<br>% of Site Total:<br>100.00% | Pages/Visit<br>10.91<br>Site Avg:<br>10.91 (0.00%) | Avg. Time on Site<br>00:12:09<br>Site Avg:<br>00:12:09 (0.00%) |             | % New Visits<br>19.28%<br>Site Avg:<br>19.08% (1.09%) | <b>24.43</b><br>Site Avg: | Bounce Rate<br>24.43%<br>Site Avg:<br>24.43% (0.00%) |  |
|-------------------------------------------------|----------------------------------------------------|----------------------------------------------------------------|-------------|-------------------------------------------------------|---------------------------|------------------------------------------------------|--|
| Country/Territory                               |                                                    | Visits                                                         | Pages/Visit | Avg. Time on<br>Site                                  | % New Visits              | Bounce Rate                                          |  |
| United States                                   |                                                    | 16,876                                                         | 12.39       | 00:14:01                                              | 17.84%                    | 23.24%                                               |  |
| Canada                                          |                                                    | 2,246                                                          | 8.35        | 00:08:06                                              | 12.78%                    | 22.13%                                               |  |
| Australia                                       |                                                    | 1,017                                                          | 9.94        | 00:10:50                                              | 20.75%                    | 22.03%                                               |  |
| United Kingdom                                  |                                                    | 779                                                            | 10.58       | 00:12:10                                              | 24.65%                    | 26.06%                                               |  |
| Singapore                                       |                                                    | 335                                                            | 4.92        | 00:04:40                                              | 20.60%                    | 29.55%                                               |  |
| India                                           |                                                    | 333                                                            | 7.38        | 00:04:55                                              | 49.55%                    | 26.73%                                               |  |
| Belgium                                         |                                                    | 220                                                            | 5.10        | 00:12:41                                              | 2.73%                     | 40.45%                                               |  |
| France                                          |                                                    | 210                                                            | 15.61       | 00:18:07                                              | 20.48%                    | 22.38%                                               |  |
| New Zealand                                     |                                                    | 202                                                            | 5.99        | 00:07:46                                              | 14.36%                    | 12.87%                                               |  |

| Malaysia | 188 | 3.62 | 00:03:15 | 13.83% | 30.85%       |
|----------|-----|------|----------|--------|--------------|
|          |     |      |          |        | 1 - 10 of 95 |

25.27% Search Engines