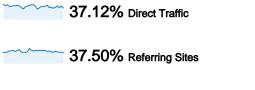

5,594 Absolute Unique Visitors

- 00:12:09 Time on Site
  - 24.43% Bounce Rate

19.08% New Visits

#### **Top Traffic Sources**

| Sources                       | Visits | % visits | Keywords                  | Visits | % visits |
|-------------------------------|--------|----------|---------------------------|--------|----------|
| (direct) ((none))             | 9,242  | 37.12%   | animorphs ebooks          | 684    | 10.87%   |
| google (organic)              | 5,358  | 21.52%   | richards animorph forum   | 639    | 10.16%   |
| answers.yahoo.com (referral)  | 1,908  | 7.66%    | animorphs                 | 458    | 7.28%    |
| chat.animorphsforum.com       | 796    | 3.20%    | raf animorphs             | 429    | 6.82%    |
| animorphsforum.com (referral) | 654    | 2.63%    | richard's animorphs forum | 402    | 6.39%    |