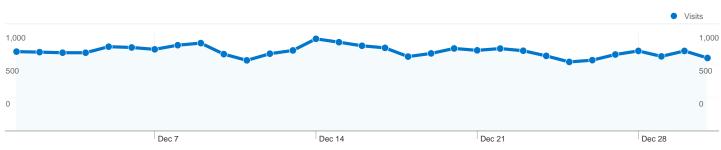

### 24,895 visits came from 95 countries/territories

| Visits<br>24,895<br>% of Site Total:<br>100.00% | Pages/Visit<br>10.91<br>Site Avg:<br>10.91 (0.00%) | Avg. Time on Site<br>00:12:09<br>Site Avg:<br>00:12:09 (0.00%) |             | % New Visits<br>19.28%<br>Site Avg:<br>19.08% (1.09%) | <b>24.43</b><br>Site Avg: | Bounce Rate<br>24.43%<br>Site Avg:<br>24.43% (0.00%) |  |
|-------------------------------------------------|----------------------------------------------------|----------------------------------------------------------------|-------------|-------------------------------------------------------|---------------------------|------------------------------------------------------|--|
| Country/Territory                               |                                                    | Visits                                                         | Pages/Visit | Avg. Time on<br>Site                                  | % New Visits              | Bounce Rate                                          |  |
| United States                                   |                                                    | 16,876                                                         | 12.39       | 00:14:01                                              | 17.84%                    | 23.24%                                               |  |
| Canada                                          |                                                    | 2,246                                                          | 8.35        | 00:08:06                                              | 12.78%                    | 22.13%                                               |  |
| Australia                                       |                                                    | 1,017                                                          | 9.94        | 00:10:50                                              | 20.75%                    | 22.03%                                               |  |
| United Kingdom                                  |                                                    | 779                                                            | 10.58       | 00:12:10                                              | 24.65%                    | 26.06%                                               |  |
| Singapore                                       |                                                    | 335                                                            | 4.92        | 00:04:40                                              | 20.60%                    | 29.55%                                               |  |
| India                                           |                                                    | 333                                                            | 7.38        | 00:04:55                                              | 49.55%                    | 26.73%                                               |  |
| Belgium                                         |                                                    | 220                                                            | 5.10        | 00:12:41                                              | 2.73%                     | 40.45%                                               |  |
| France                                          |                                                    | 210                                                            | 15.61       | 00:18:07                                              | 20.48%                    | 22.38%                                               |  |
| New Zealand                                     |                                                    | 202                                                            | 5.99        | 00:07:46                                              | 14.36%                    | 12.87%                                               |  |