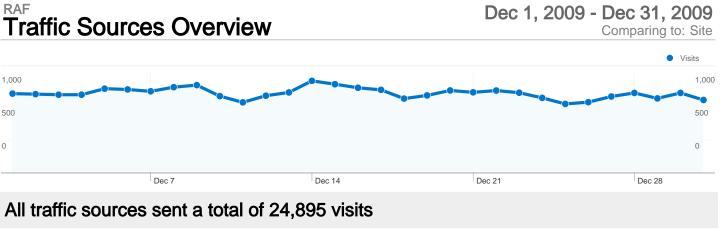

#### **Top Traffic Sources**

| Sources                       | Visits | % visits | Keywords                  | Visits | % visits |
|-------------------------------|--------|----------|---------------------------|--------|----------|
| (direct) ((none))             | 9,242  | 37.12%   | animorphs ebooks          | 684    | 10.87%   |
| google (organic)              | 5,358  | 21.52%   | richards animorph forum   | 639    | 10.16%   |
| answers.yahoo.com (referral)  | 1,908  | 7.66%    | animorphs                 | 458    | 7.28%    |
| chat.animorphsforum.com       | 796    | 3.20%    | raf animorphs             | 429    | 6.82%    |
| animorphsforum.com (referral) | 654    | 2.63%    | richard's animorphs forum | 402    | 6.39%    |