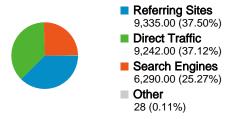

#### **Top Traffic Sources**

| Sources                       | Visits | % visits | Keywords                  | Visits | % visits |
|-------------------------------|--------|----------|---------------------------|--------|----------|
| (direct) ((none))             | 9,242  | 37.12%   | animorphs ebooks          | 684    | 10.87%   |
| google (organic)              | 5,358  | 21.52%   | richards animorph forum   | 639    | 10.16%   |
| answers.yahoo.com (referral)  | 1,908  | 7.66%    | animorphs                 | 458    | 7.28%    |
| chat.animorphsforum.com       | 796    | 3.20%    | raf animorphs             | 429    | 6.82%    |
| animorphsforum.com (referral) | 654    | 2.63%    | richard's animorphs forum | 402    | 6.39%    |