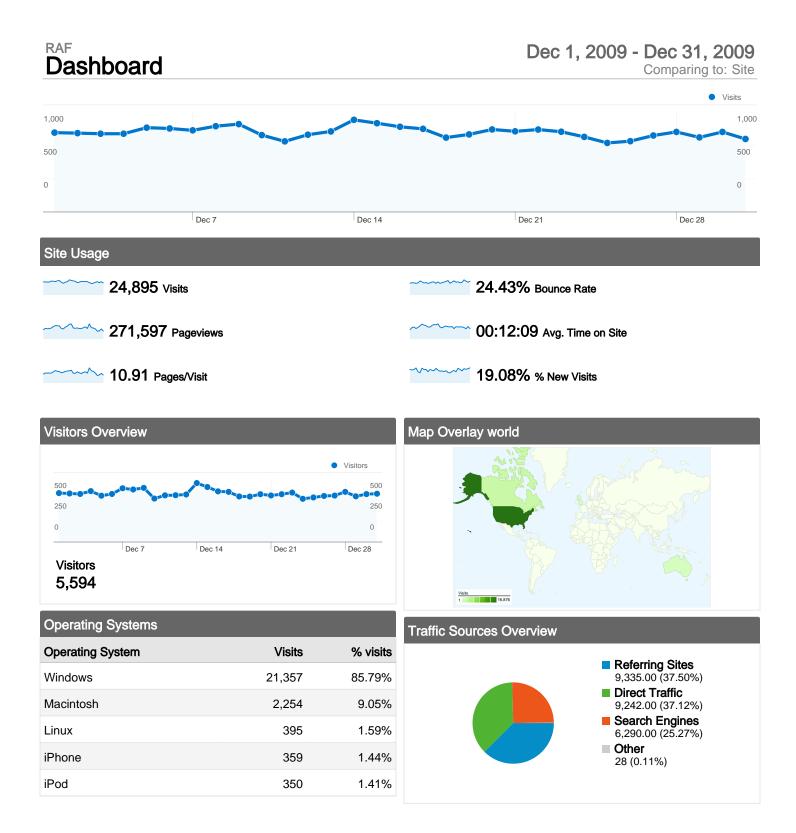

5,594 Absolute Unique Visitors

- 00:12:09 Time on Site
  - 24.43% Bounce Rate

19.08% New Visits

#### **Technical Profile**

| Browser           | Visits | % visits | Connection Speed | Visits | % visits |
|-------------------|--------|----------|------------------|--------|----------|
| Firefox           | 12,111 | 48.65%   | Cable            | 10,734 | 43.12%   |
| Internet Explorer | 7,637  | 30.68%   | DSL              | 6,832  | 27.44%   |
| Safari            | 2,646  | 10.63%   | Unknown          | 4,622  | 18.57%   |
| Chrome            | 1,626  | 6.53%    | T1               | 2,276  | 9.14%    |
| Opera             | 643    | 2.58%    | Dialup           | 387    | 1.55%    |

# Operating Systems

### 24,895 visits used 18 operating systems

| <b>24,895 10.9</b> Site Av |      | Avg. Time on Site<br>00:12:09<br>Site Avg:<br>00:12:09 (0.00%) |             | % New Visits<br>19.28%<br>Site Avg:<br>19.08% (1.09%) | Bounce Rate<br>24.43%<br>Site Avg:<br>24.43% (0.00%) |             |
|----------------------------|------|----------------------------------------------------------------|-------------|-------------------------------------------------------|------------------------------------------------------|-------------|
| Operating System           | Visi | its                                                            | Pages/Visit | Avg. Time on<br>Site                                  | % New Visits                                         | Bounce Rate |
| Windows                    |      | 21,357                                                         | 11.48       | 00:13:05                                              | 19.42%                                               | 22.10%      |
| Macintosh                  |      | 2,254                                                          | 9.50        | 00:07:53                                              | 16.46%                                               | 42.06%      |
| Linux                      |      | 395                                                            | 5.04        | 00:06:42                                              | 21.27%                                               | 32.91%      |
| iPhone                     |      | 359                                                            | 3.47        | 00:03:34                                              | 12.81%                                               | 32.59%      |
| iPod                       |      | 350                                                            | 3.19        | 00:02:16                                              | 14.86%                                               | 32.29%      |
| (not set)                  |      | 52                                                             | 3.69        | 00:03:30                                              | 50.00%                                               | 25.00%      |
| Android                    |      | 29                                                             | 3.38        | 00:02:46                                              | 58.62%                                               | 31.03%      |
| Playstation 3              |      | 25                                                             | 4.92        | 00:05:09                                              | 60.00%                                               | 24.00%      |
| Playstation Portable       |      | 25                                                             | 1.88        | 00:00:37                                              | 28.00%                                               | 52.00%      |
| Nintendo Wii               |      | 18                                                             | 5.28        | 00:06:06                                              | 44.44%                                               | 11.11%      |