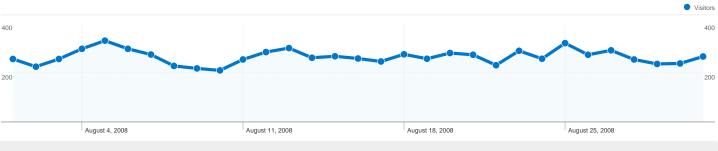

## 4,348 people visited this site

| ~~~~~                                   | 16,336 Visits                  |
|-----------------------------------------|--------------------------------|
| ~~~~~                                   | 4,348 Absolute Unique Visitors |
| $\sim$                                  | 228,047 Pageviews              |
| ~~~~~~~~~~~~~~~~~~~~~~~~~~~~~~~~~~~~~~~ | 13.96 Average Pageviews        |
| ~~~~~~~~~~~~~~~~~~~~~~~~~~~~~~~~~~~~~~~ | 00:12:55 Time on Site          |
| ~~~~~~~~~~~~~~~~~~~~~~~~~~~~~~~~~~~~~~~ | 20.00% Bounce Rate             |
| ~~~~~~~~~~~~~~~~~~~~~~~~~~~~~~~~~~~~~~  | 24.90% New Visits              |