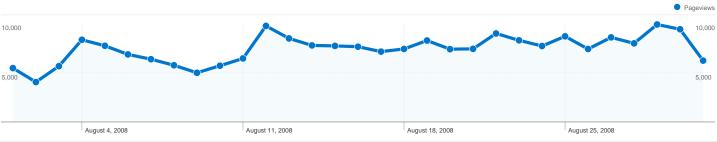

# Content Overview 10,000

#### Pages on this site were viewed a total of 228,047 times

136,306 Unique Views

20.00% Bounce Rate