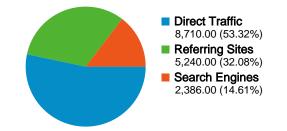

#### All traffic sources sent a total of 16,336 visits

#### **Top Traffic Sources**

| Sources                       | Visits | % visits | Keywords            | Visits | % visits |
|-------------------------------|--------|----------|---------------------|--------|----------|
| (direct) ((none))             | 8,710  | 53.32%   | animorphs forum     | 281    | 11.78%   |
| google (organic)              | 1,934  | 11.84%   | animorphsforum.com  | 195    | 8.17%    |
| richardsani.conforums.com     | 906    | 5.55%    | animorphs           | 194    | 8.13%    |
| animorphsforum.com (referral) | 786    | 4.81%    | raf animorphs       | 179    | 7.50%    |
| answers.yahoo.com (referral)  | 749    | 4.58%    | raf animorphs forum | 168    | 7.04%    |