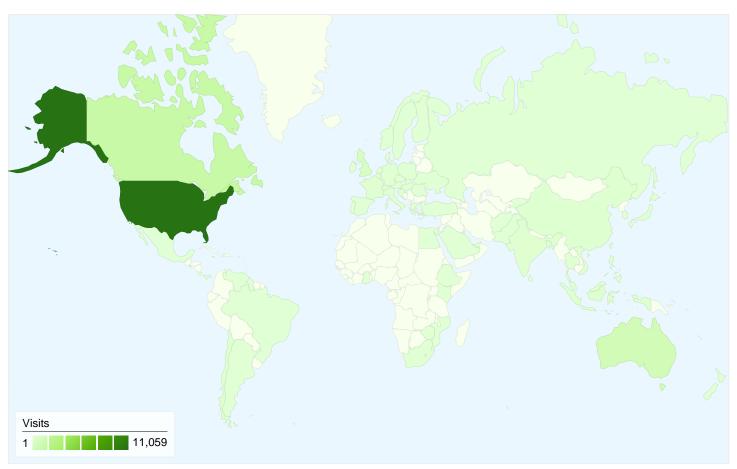

## 16,336 visits came from 82 countries/territories

| Site Usage                                      |                                                    |                                                                |             |                                                       |                           |                                                      |  |
|-------------------------------------------------|----------------------------------------------------|----------------------------------------------------------------|-------------|-------------------------------------------------------|---------------------------|------------------------------------------------------|--|
| Visits<br>16,336<br>% of Site Total:<br>100.00% | Pages/Visit<br>13.96<br>Site Avg:<br>13.96 (0.00%) | Avg. Time on Site<br>00:12:55<br>Site Avg:<br>00:12:55 (0.00%) |             | % New Visits<br>24.90%<br>Site Avg:<br>24.80% (0.39%) | <b>20.00</b><br>Site Avg: | Bounce Rate<br>20.00%<br>Site Avg:<br>20.00% (0.00%) |  |
| Country/Territory                               |                                                    | Visits                                                         | Pages/Visit | Avg. Time on<br>Site                                  | % New Visits              | Bounce Rate                                          |  |
| United States                                   |                                                    | 11,059                                                         | 14.28       | 00:12:52                                              | 23.18%                    | 19.25%                                               |  |
| Canada                                          |                                                    | 1,524                                                          | 15.48       | 00:12:37                                              | 15.22%                    | 15.62%                                               |  |
| Australia                                       |                                                    | 959                                                            | 18.00       | 00:16:22                                              | 38.27%                    | 14.49%                                               |  |
| United Kingdom                                  |                                                    | 525                                                            | 14.59       | 00:20:21                                              | 26.29%                    | 21.90%                                               |  |
| Jamaica                                         |                                                    | 252                                                            | 9.90        | 00:16:28                                              | 8.33%                     | 22.22%                                               |  |
| Indonesia                                       |                                                    | 162                                                            | 9.16        | 00:08:19                                              | 43.83%                    | 12.35%                                               |  |
| China                                           |                                                    | 157                                                            | 33.28       | 00:35:27                                              | 9.55%                     | 18.47%                                               |  |
| Singapore                                       |                                                    | 131                                                            | 7.12        | 00:06:21                                              | 36.64%                    | 16.79%                                               |  |
| United Arab Emirates                            | 3                                                  | 117                                                            | 6.39        | 00:05:59                                              | 11.97%                    | 35.04%                                               |  |
| Malaysia                                        |                                                    | 116                                                            | 4.84        | 00:05:38                                              | 52.59%                    | 20.69%                                               |  |