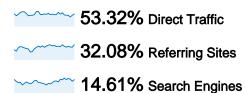

## Traffic Sources Overview

#### All traffic sources sent a total of 16,336 visits

#### **Top Traffic Sources**

| Sources                       | Visits | % visits | Keywords            | Visits | % visits |
|-------------------------------|--------|----------|---------------------|--------|----------|
| (direct) ((none))             | 8,710  | 53.32%   | animorphs forum     | 281    | 11.78%   |
| google (organic)              | 1,934  | 11.84%   | animorphsforum.com  | 195    | 8.17%    |
| richardsani.conforums.com     | 906    | 5.55%    | animorphs           | 194    | 8.13%    |
| animorphsforum.com (referral) | 786    | 4.81%    | raf animorphs       | 179    | 7.50%    |
| answers.yahoo.com (referral)  | 749    | 4.58%    | raf animorphs forum | 168    | 7.04%    |