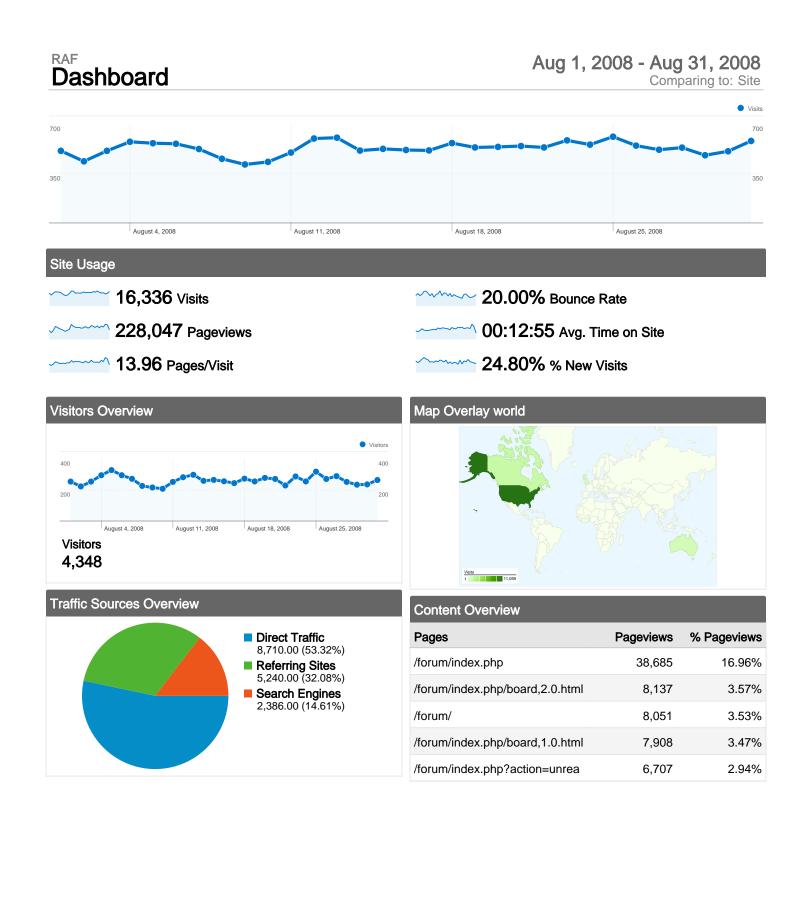

# Visitors Overview

## 4,348 people visited this site

| ~~~~~                                   | 16,336 Visits                  |
|-----------------------------------------|--------------------------------|
| ~~~~~                                   | 4,348 Absolute Unique Visitors |
| $\sim$                                  | 228,047 Pageviews              |
| ~~~~~~~~~~~~~~~~~~~~~~~~~~~~~~~~~~~~~~~ | 13.96 Average Pageviews        |
| ~~~~~~~~~~~~~~~~~~~~~~~~~~~~~~~~~~~~~~~ | 00:12:55 Time on Site          |
| ~~~~~~~~~~~~~~~~~~~~~~~~~~~~~~~~~~~~~~~ | 20.00% Bounce Rate             |
| ~~~~~~~~~~~~~~~~~~~~~~~~~~~~~~~~~~~~~~  | 24.90% New Visits              |