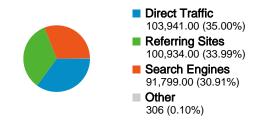

### All traffic sources sent a total of 296,980 visits

33.99% Referring Sites

30.91% Search Engines

## **Top Traffic Sources**

| Sources                       | Visits  | % visits |
|-------------------------------|---------|----------|
| (direct) ((none))             | 103,941 | 35.00%   |
| google (organic)              | 83,155  | 28.00%   |
| answers.yahoo.com (referral)  | 16,508  | 5.56%    |
| reddit.com (referral)         | 9,011   | 3.03%    |
| animorphsforum.com (referral) | 7,875   | 2.65%    |