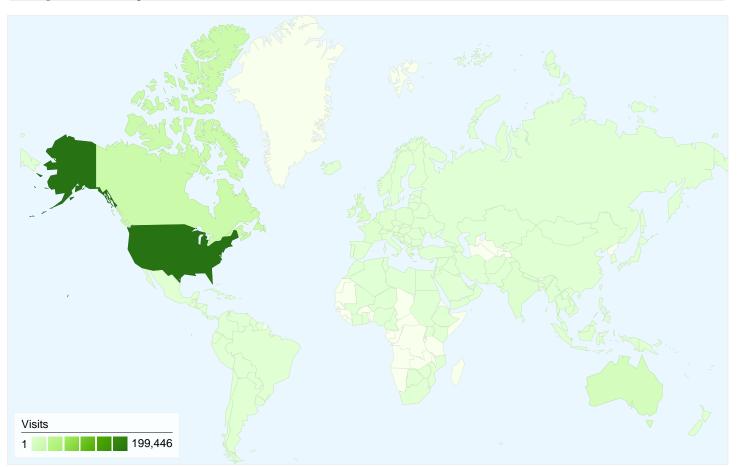

# 296,980 visits came from 160 countries/territories

| Site Usage                                       |                                                    |                                                                                                      |             |                        |                                                      |             |
|--------------------------------------------------|----------------------------------------------------|------------------------------------------------------------------------------------------------------|-------------|------------------------|------------------------------------------------------|-------------|
| Visits<br>296,980<br>% of Site Total:<br>100.00% | Pages/Visit<br>10.52<br>Site Avg:<br>10.52 (0.00%) | Avg. Time on Site  00:10:42 Site Avg: 00:10:42 (0.00%)  % New Visits 25.45% Site Avg: 25.29% (0.64%) |             | <b>28.11</b> Site Avg: | Bounce Rate<br>28.11%<br>Site Avg:<br>28.11% (0.00%) |             |
| Country/Territory                                |                                                    | Visits                                                                                               | Pages/Visit | Avg. Time on Site      | % New Visits                                         | Bounce Rate |
| United States                                    |                                                    | 199,446                                                                                              | 11.99       | 00:12:10               | 23.94%                                               | 26.31%      |
| Canada                                           |                                                    | 24,470                                                                                               | 7.01        | 00:06:10               | 19.62%                                               | 27.96%      |
| Australia                                        |                                                    | 13,830                                                                                               | 8.05        | 00:09:38               | 24.36%                                               | 25.99%      |
| United Kingdom                                   |                                                    | 11,092                                                                                               | 9.79        | 00:10:03               | 26.52%                                               | 32.88%      |
| France                                           |                                                    | 3,637                                                                                                | 12.78       | 00:14:07               | 17.95%                                               | 19.66%      |
| India                                            |                                                    | 3,518                                                                                                | 6.40        | 00:04:42               | 44.00%                                               | 34.59%      |
| Singapore                                        |                                                    | 3,417                                                                                                | 6.59        | 00:06:46               | 26.95%                                               | 33.19%      |
| Indonesia                                        |                                                    | 2,194                                                                                                | 8.31        | 00:12:25               | 44.58%                                               | 30.77%      |
| Germany                                          |                                                    | 2,148                                                                                                | 4.57        | 00:03:48               | 34.87%                                               | 50.42%      |

| New Zealand | 2,023 | 5.83 | 00:05:40 | 28.47% | 41.18%        |
|-------------|-------|------|----------|--------|---------------|
|             |       |      |          |        | 1 - 10 of 160 |