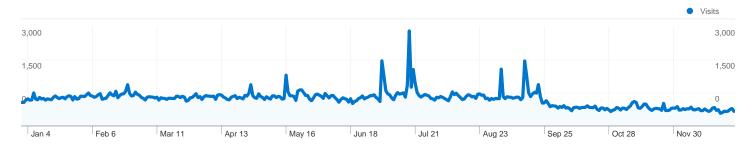

# 76,719 people visited this site

296,980 Visits

76,719 Absolute Unique Visitors

3,124,745 Pageviews

10.52 Average Pageviews

00:10:42 Time on Site

28.11% Bounce Rate

25.29% New Visits