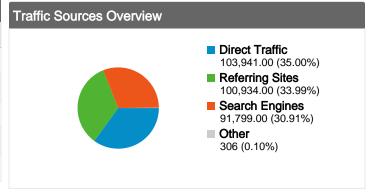

### All traffic sources sent a total of 296,980 visits

33.99% Referring Sites

30.91% Search Engines

## **Top Traffic Sources**

| Sources                       | Visits  | % visits |
|-------------------------------|---------|----------|
| (direct) ((none))             | 103,941 | 35.00%   |
| google (organic)              | 83,155  | 28.00%   |
| answers.yahoo.com (referral)  | 16,508  | 5.56%    |
| reddit.com (referral)         | 9,011   | 3.03%    |
| animorphsforum.com (referral) | 7,875   | 2.65%    |