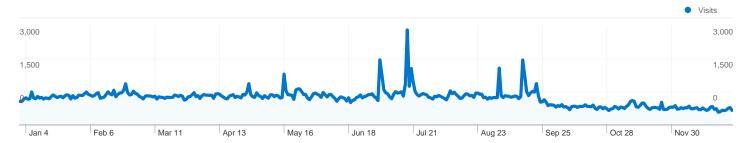

#### Site Usage

296,980 Visits

3,124,745 Pageviews

10.52 Pages/Visit

28.11% Bounce Rate

00:10:42 Avg. Time on Site

25.29% % New Visits

| Operating Systems |         |          |  |  |
|-------------------|---------|----------|--|--|
| Operating System  | Visits  | % visits |  |  |
| Windows           | 243,673 | 82.05%   |  |  |
| Macintosh         | 33,496  | 11.28%   |  |  |
| iPhone            | 5,693   | 1.92%    |  |  |
| iPod              | 4,956   | 1.67%    |  |  |
| Linux             | 4,152   | 1.40%    |  |  |

# 76,719 people visited this site

296,980 Visits

76,719 Absolute Unique Visitors

3,124,745 Pageviews

10.52 Average Pageviews

00:10:42 Time on Site

28.11% Bounce Rate

25.29% New Visits