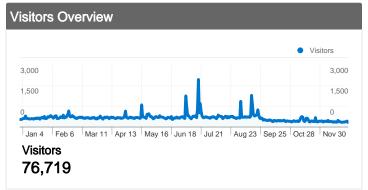

# 76,719 people visited this site

296,980 Visits

76,719 Absolute Unique Visitors

3,124,745 Pageviews

10.52 Average Pageviews

00:10:42 Time on Site

28.11% Bounce Rate

25.29% New Visits