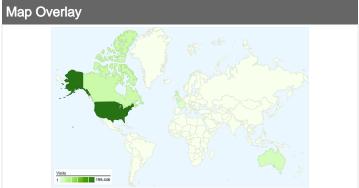

# 296,980 visits came from 160 countries/territories

| Site Usage                                       |                                                    |                                                                                                      |             |                        |                                                      |             |
|--------------------------------------------------|----------------------------------------------------|------------------------------------------------------------------------------------------------------|-------------|------------------------|------------------------------------------------------|-------------|
| Visits<br>296,980<br>% of Site Total:<br>100.00% | Pages/Visit<br>10.52<br>Site Avg:<br>10.52 (0.00%) | Avg. Time on Site  00:10:42 Site Avg: 00:10:42 (0.00%)  % New Visits 25.45% Site Avg: 25.29% (0.64%) |             | <b>28.11</b> Site Avg: | Bounce Rate<br>28.11%<br>Site Avg:<br>28.11% (0.00%) |             |
| Country/Territory                                |                                                    | Visits                                                                                               | Pages/Visit | Avg. Time on Site      | % New Visits                                         | Bounce Rate |
| United States                                    |                                                    | 199,446                                                                                              | 11.99       | 00:12:10               | 23.94%                                               | 26.31%      |
| Canada                                           |                                                    | 24,470                                                                                               | 7.01        | 00:06:10               | 19.62%                                               | 27.96%      |
| Australia                                        |                                                    | 13,830                                                                                               | 8.05        | 00:09:38               | 24.36%                                               | 25.99%      |
| United Kingdom                                   |                                                    | 11,092                                                                                               | 9.79        | 00:10:03               | 26.52%                                               | 32.88%      |
| France                                           |                                                    | 3,637                                                                                                | 12.78       | 00:14:07               | 17.95%                                               | 19.66%      |
| India                                            |                                                    | 3,518                                                                                                | 6.40        | 00:04:42               | 44.00%                                               | 34.59%      |
| Singapore                                        |                                                    | 3,417                                                                                                | 6.59        | 00:06:46               | 26.95%                                               | 33.19%      |
| Indonesia                                        |                                                    | 2,194                                                                                                | 8.31        | 00:12:25               | 44.58%                                               | 30.77%      |
| Germany                                          |                                                    | 2,148                                                                                                | 4.57        | 00:03:48               | 34.87%                                               | 50.42%      |