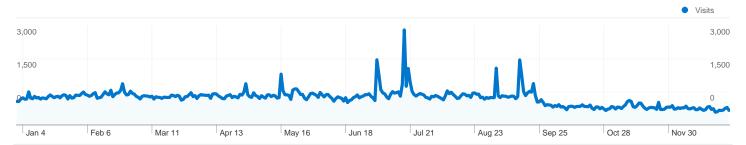

# 76,719 people visited this site

296,980 Visits

76,719 Absolute Unique Visitors

3,124,745 Pageviews

10.52 Average Pageviews

00:10:42 Time on Site

28.11% Bounce Rate

25.29% New Visits