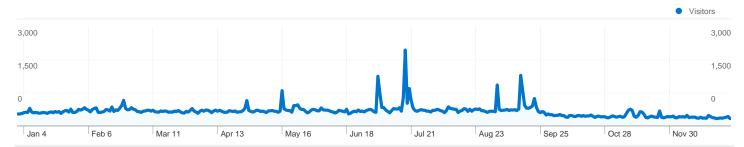

# 76,719 people visited this site

296,980 Visits

76,719 Absolute Unique Visitors

3,124,745 Pageviews

10.52 Average Pageviews

00:10:42 Time on Site

28.11% Bounce Rate

25.29% New Visits