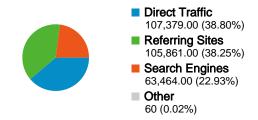

### All traffic sources sent a total of 276,764 visits

\_\_\_\_\_ 38.25% Referring Sites

22.93% Search Engines

### **Top Traffic Sources**

| Sources                       | Visits  | % visits |
|-------------------------------|---------|----------|
| (direct) ((none))             | 107,379 | 38.80%   |
| google (organic)              | 53,743  | 19.42%   |
| answers.yahoo.com (referral)  | 20,624  | 7.45%    |
| animorphsforum.com (referral) | 11,542  | 4.17%    |
| blog.animorphsforum.com       | 8,970   | 3.24%    |