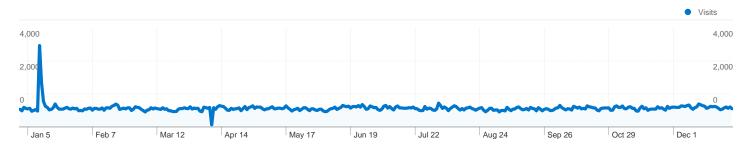

#### Site Usage

276,764 Visits

3,003,303 Pageviews

10.85 Pages/Visit

24.97% Bounce Rate

00:11:01 Avg. Time on Site

22.39% % New Visits

| Map Overlay world |  |
|-------------------|--|
|                   |  |
| Veits 192,273     |  |