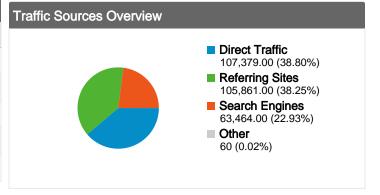

### All traffic sources sent a total of 276,764 visits

\_\_\_\_\_ 38.25% Referring Sites

22.93% Search Engines

### **Top Traffic Sources**

| Sources                       | Visits  | % visits |
|-------------------------------|---------|----------|
| (direct) ((none))             | 107,379 | 38.80%   |
| google (organic)              | 53,743  | 19.42%   |
| answers.yahoo.com (referral)  | 20,624  | 7.45%    |
| animorphsforum.com (referral) | 11,542  | 4.17%    |
| blog.animorphsforum.com       | 8,970   | 3.24%    |