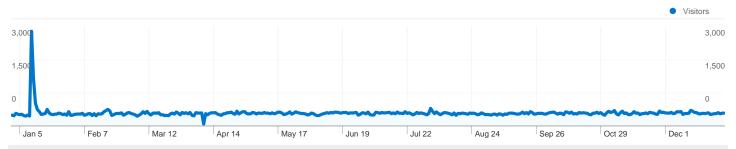

Comparing to: Site



#### Site Usage

276,764 Visits

3,003,303 Pageviews

10.85 Pages/Visit

24.97% Bounce Rate

00:11:01 Avg. Time on Site

22.39% % New Visits



| Map Overlay world |  |
|-------------------|--|
|                   |  |
| Veits 192,273     |  |

| Operating Systems |         |          |
|-------------------|---------|----------|
| Operating System  | Visits  | % visits |
| Windows           | 236,950 | 85.61%   |
| Macintosh         | 23,214  | 8.39%    |
| Linux             | 4,477   | 1.62%    |
| iPod              | 3,529   | 1.28%    |
| iPhone            | 3,162   | 1.14%    |



Comparing to: Site



### 62,958 people visited this site

276,764 Visits

62,958 Absolute Unique Visitors

3,003,303 Pageviews

10.85 Average Pageviews

00:11:01 Time on Site

24.97% Bounce Rate

22.39% New Visits

### **Technical Profile**

| Browser           | Visits  | % visits | Connection Speed | Visits  | % visits |
|-------------------|---------|----------|------------------|---------|----------|
| Firefox           | 137,977 | 49.85%   | Cable            | 112,456 | 40.63%   |
| Internet Explorer | 91,490  | 33.06%   | DSL              | 77,664  | 28.06%   |
| Safari            | 24,000  | 8.67%    | Unknown          | 56,048  | 20.25%   |
| Chrome            | 11,084  | 4.00%    | T1               | 25,993  | 9.39%    |
| Opera             | 7,187   | 2.60%    | Dialup           | 3,214   | 1.16%