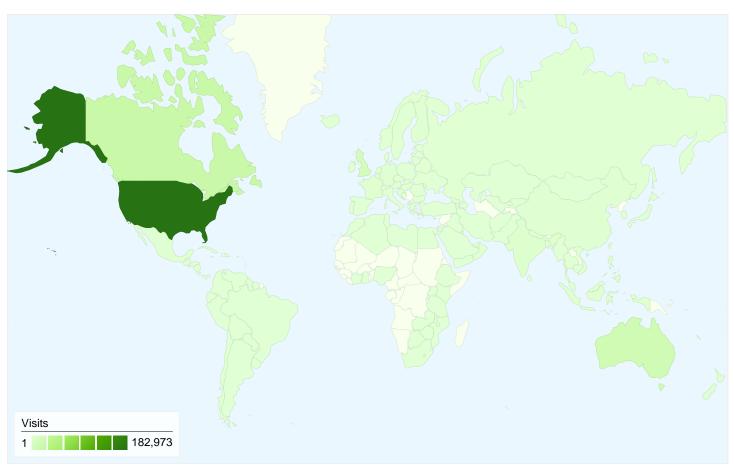

# 276,764 visits came from 163 countries/territories

| Site Usage                                       |                                                    |                                                       |             |                                                       |                        |                                                      |  |
|--------------------------------------------------|----------------------------------------------------|-------------------------------------------------------|-------------|-------------------------------------------------------|------------------------|------------------------------------------------------|--|
| Visits<br>276,764<br>% of Site Total:<br>100.00% | Pages/Visit<br>10.85<br>Site Avg:<br>10.85 (0.00%) | Avg. Time on Site 00:11:01 Site Avg: 00:11:01 (0.00%) |             | % New Visits<br>22.59%<br>Site Avg:<br>22.39% (0.89%) | <b>24.97</b> Site Avg: | Bounce Rate<br>24.97%<br>Site Avg:<br>24.97% (0.00%) |  |
| Country/Territory                                |                                                    | Visits                                                | Pages/Visit | Avg. Time on Site                                     | % New Visits           | Bounce Rate                                          |  |
| United States                                    |                                                    | 182,973                                               | 11.18       | 00:11:12                                              | 21.90%                 | 24.48%                                               |  |
| Canada                                           |                                                    | 23,791                                                | 10.64       | 00:09:49                                              | 15.93%                 | 22.27%                                               |  |
| Australia                                        |                                                    | 16,834                                                | 12.63       | 00:11:10                                              | 22.19%                 | 20.10%                                               |  |
| United Kingdom                                   |                                                    | 11,559                                                | 12.47       | 00:15:52                                              | 23.25%                 | 29.99%                                               |  |
| India                                            |                                                    | 3,700                                                 | 6.97        | 00:05:35                                              | 38.65%                 | 24.38%                                               |  |
| Belgium                                          |                                                    | 2,786                                                 | 10.81       | 00:16:46                                              | 3.23%                  | 26.92%                                               |  |
| Singapore                                        |                                                    | 2,709                                                 | 6.08        | 00:05:09                                              | 29.31%                 | 22.67%                                               |  |
| United Arab Emirates                             |                                                    | 2,056                                                 | 14.05       | 00:14:24                                              | 27.82%                 | 16.88%                                               |  |
| France                                           |                                                    | 2,042                                                 | 16.69       | 00:22:27                                              | 18.46%                 | 16.70%                                               |  |

| Indonesia | 1,685 | 10.99 | 00:13:26 | 49.32% | 23.44%        |
|-----------|-------|-------|----------|--------|---------------|
|           |       |       |          |        | 1 - 10 of 163 |

Comparing to: Site