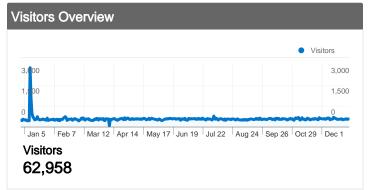

### 62,958 people visited this site

276,764 Visits

62,958 Absolute Unique Visitors

3,003,303 Pageviews

10.85 Average Pageviews

00:11:01 Time on Site

24.97% Bounce Rate

22.39% New Visits